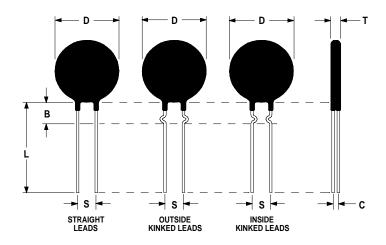

## **Mechanical Specifications:**

| D                | $7.62 \pm 1.0 \text{ mm}$ |
|------------------|---------------------------|
| T                | $5.5 \pm 0.2 \text{ mm}$  |
| Lead Diameter    | $0.8 \pm 0.05 \text{ mm}$ |
| S                | $5.10 \pm 0.3 \text{ mm}$ |
| L                | $38.0 \pm 9.0 \text{ mm}$ |
| Straight Leads   | $5.1 \pm 0.5 \text{ mm}$  |
| Coating Run Down |                           |
| В                | $5.5 \pm 0.50 \text{ mm}$ |
| С                | $3.82 \pm 1.0 \text{ mm}$ |