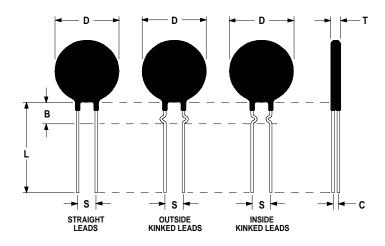

## **Mechanical Specifications:**

| D                | $8.0 \pm 0.5 \; \text{mm}$ |
|------------------|----------------------------|
| T                | $4.0 \pm 0.5 \text{ mm}$   |
| Lead Diameter    | $0.5 \pm 0.1 \text{ mm}$   |
| S                | $6.4 \pm 2.0 \text{ mm}$   |
| L                | $38.0 \pm 3.0 \text{ mm}$  |
| Straight Leads   | $5.0 \pm 1.0 \text{ mm}$   |
| Coating Run Down |                            |
| В                | $11.5 \pm 3.50 \text{ mm}$ |
| С                | $1.50 \pm 0.2 \text{ mm}$  |