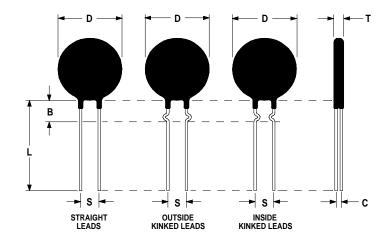

## **Ordering Different Lead Types:**

| Inside Kinked Leads  | Use <b>-A</b> after Ametherm's part # |
|----------------------|---------------------------------------|
| Outside Kinked Leads | Not Available                         |

For example: to order an inside kinked lead use part number <u>SL08 4R004-A</u>

## **Mechanical Specifications:**

| D                | $8.0 \pm 0.5 \text{ mm}$  |
|------------------|---------------------------|
| T                | $4.0 \pm 0.5 \text{ mm}$  |
| Lead Diameter    | $0.5 \pm 0.1 \text{ mm}$  |
| S                | $6.4 \pm 2.0 \text{ mm}$  |
| L                | $38.0 \pm 3.0 \text{ mm}$ |
| Straight Leads   | $5.0 \pm 1.0 \text{ mm}$  |
| Coating Run Down |                           |
| В                | $11.5 \pm 3.5 \text{ mm}$ |
| С                | $1.50 \pm 0.2 \text{ mm}$ |