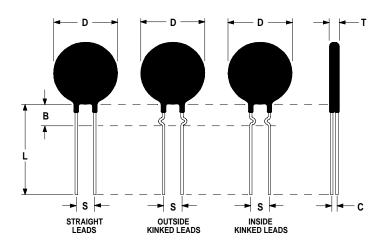

## **Mechanical Specifications:**

| D                | $9.40 \pm 0.5 \text{ mm}$  |
|------------------|----------------------------|
| T                | $4.30 \pm 0.2 \text{ mm}$  |
| Lead Diameter    | $0.50 \pm 0.03 \text{ mm}$ |
| S                | $5.10 \pm 0.3 \text{ mm}$  |
| L                | $38.0 \pm 9.0 \text{ mm}$  |
| Straight Lead    | $5.0 \pm 1.0 \text{ mm}$   |
| Coating Run Down |                            |
| В                | $5.60 \pm 0.55 \text{ mm}$ |
| С                | $2.54 \pm 1.0 \text{ mm}$  |
|                  |                            |