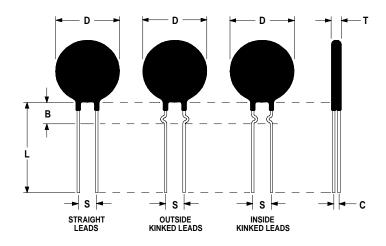

## **Mechanical Specifications:**

| D                | $10.0 \pm 0.5 \text{ mm}$  |
|------------------|----------------------------|
| T                | $4.0 \pm 0.5 \text{ mm}$   |
| Lead Diameter    | $0.8 \pm 0.1 \text{ mm}$   |
| S                | $7.8 \pm 2.0 \text{ mm}$   |
| L                | $38.0 \pm 3.0 \text{ mm}$  |
| Straight Leads   | $5.0 \pm 1.0 \text{ mm}$   |
| Coating Run Down |                            |
| В                | $11.5 \pm 3.50 \text{ mm}$ |
| С                | $2.20 \pm 0.2 \text{ mm}$  |
|                  |                            |