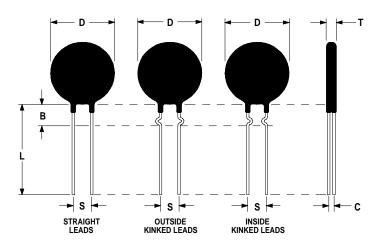

## **Mechanical Specifications:**

| D                | $10.0 \pm 0.5 \text{ mm}$  |
|------------------|----------------------------|
| Т                | $4.0 \pm 0.5 \text{ mm}$   |
| Lead Diameter    | $0.5 \pm 0.1 \text{ mm}$   |
| S                | $5.1 \pm 2.0 \text{ mm}$   |
| L                | $38.0 \pm 3.0 \text{ mm}$  |
| Straight Lead    | $5.0 \pm 1.0 \text{ mm}$   |
| Coating Run Down |                            |
| В                | $5.95 \pm 0.50 \text{ mm}$ |
| С                | $2.30 \pm 0.2 \text{ mm}$  |