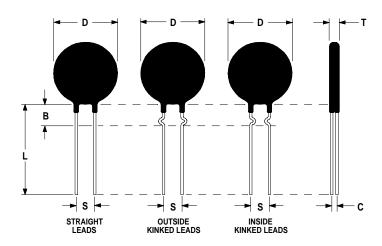

## **Ordering Different Lead Types:**

| Inside Kinked Leads  | Use <b>-A</b> after Ametherm's part # |
|----------------------|---------------------------------------|
| Outside Kinked Leads | Use <b>-B</b> after Ametherm's part # |

For example: to order an inside kinked lead use part number <u>SL12 50002-A</u>

## **Mechanical Specifications:**

| $12.0 \pm 0.5 \text{ mm}$  |
|----------------------------|
| $5.1 \pm 0.2 \text{ mm}$   |
| $0.8 \pm 0.1 \text{ mm}$   |
| $7.8 \pm 2.0 \text{ mm}$   |
| $38.0 \pm 9.0 \text{ mm}$  |
| $5.0 \pm 1.0 \text{ mm}$   |
|                            |
| $11.5 \pm 3.50 \text{ mm}$ |
| $3.42 \pm 0.50 \text{ mm}$ |
|                            |