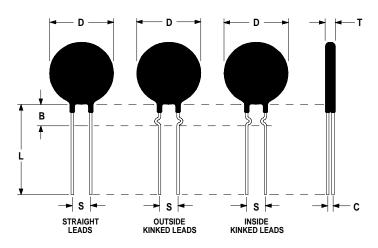

#### **Mechanical Specifications:**

| D                | $12.0 \pm 0.5 \text{ mm}$  |
|------------------|----------------------------|
| Т                | $5.1 \pm 0.2 \text{ mm}$   |
| Lead Diameter    | $0.8 \pm 0.1 \text{ mm}$   |
| S                | $7.8 \pm 2.0 \text{ mm}$   |
| L                | $38.0 \pm 9.0 \text{ mm}$  |
| Straight Leads   | $5.0 \pm 1.0 \text{ mm}$   |
| Coating Run Down |                            |
| В                | $6.35 \pm 0.60 \text{ mm}$ |
| С                | $3.42 \pm 0.5 \text{ mm}$  |