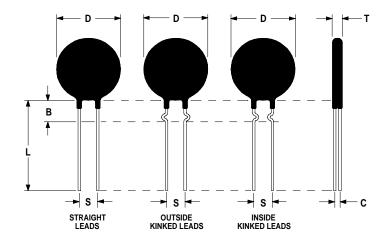

## **Ordering Different Lead Types:**

| Inside Kinked Leads  | Use <b>-A</b> after Ametherm's part # |
|----------------------|---------------------------------------|
| Outside Kinked Leads | Use <b>-B</b> after Ametherm's part # |

For example: to order an inside kinked lead use part number <u>SL12 8R004-06-A</u>

## **Mechanical Specifications:**

| D                | $12.0 \pm 0.5 \text{ mm}$  |
|------------------|----------------------------|
| T                | $6.0 \pm 0.5 \text{ mm}$   |
| Lead Diameter    | $0.8 \pm 0.1 \text{ mm}$   |
| S                | $7.8 \pm 0.5 \text{ mm}$   |
| L                | $38.0 \pm 4.0 \text{ mm}$  |
| Straight Leads   | $5.0 \pm 1.0 \text{ mm}$   |
| Coating Run Down |                            |
| В                | $6.35 \pm 0.60 \text{ mm}$ |
| С                | $3.42 \pm 0.5 \text{ mm}$  |
|                  |                            |