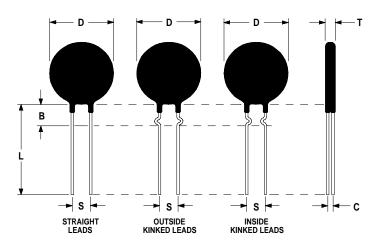

#### **Mechanical Specifications:**

| D                | $15.0 \pm 0.5 \text{ mm}$  |
|------------------|----------------------------|
| Т                | $4.5 \pm 0.2 \text{ mm}$   |
| Lead Diameter    | $0.80 \pm 0.1 \text{ mm}$  |
| S                | $7.8 \pm 2.0 \text{ mm}$   |
| L                | $38.0 \pm 9.0 \text{ mm}$  |
| Inside Kink      | $6.35 \pm 0.60 \text{ mm}$ |
| Dimension        |                            |
| В                | $7.50 \pm 0.70 \text{ mm}$ |
| С                | $2.82 \pm 0.5 \text{ mm}$  |
| Coating Run Down | $5.00 \pm 0.5 \text{ mm}$  |
| on the Straight  |                            |
| Leads            |                            |