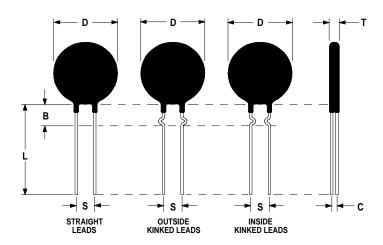

## **Mechanical Specifications:**

| D                     | $15.0 \pm 0.5 \text{ mm}$  |
|-----------------------|----------------------------|
| T                     | 5.5 mm Max                 |
| Lead Diameter         | 0.8 mm Nom                 |
| S                     | 7.80 mm Nom                |
| L                     | 38.0 mm Nom                |
| В                     | $7.50 \pm 0.70 \text{ mm}$ |
| C                     | $3.00 \pm 0.40 \text{ mm}$ |
| Straight Lead         | Standard                   |
| Coating Run Down      | $5.00 \pm 0.5 \text{ mm}$  |
| on the Straight Leads |                            |
|                       |                            |