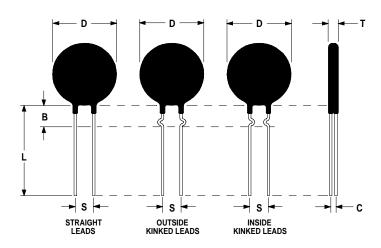

## **Ordering Different Lead Types:**

| Inside Kinked Leads  | Use <b>-A</b> after Ametherm's part # |
|----------------------|---------------------------------------|
| Outside Kinked Leads | Use <b>-B</b> after Ametherm's part # |

For example: to order an inside kinked lead use part number <u>SL15 33004-A</u>

## **Mechanical Specifications:**

| D                | 15.0 mm Max               |
|------------------|---------------------------|
| T                | 5.0 mm Max                |
| Lead Diameter    | 0.8 mm Nom                |
| S                | 7.8 mm Nom                |
| L                | 38.0 mm Min               |
| Straight Leads   | Standard                  |
| В                | $7.50 \pm 0.7 \text{ mm}$ |
| Coating Run Down | $5.00 \pm 0.5 \text{ mm}$ |
| on the Straight  |                           |
| Leads            |                           |