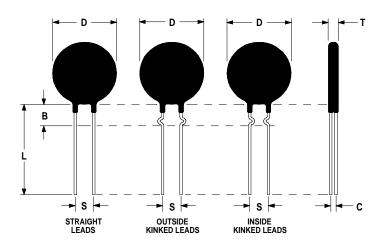

## **Ordering Different Lead Types:**

| Inside Kinked Leads  | Use <b>-A</b> after Ametherm's part # |
|----------------------|---------------------------------------|
| Outside Kinked Leads | Use <b>-B</b> after Ametherm's part # |

For example: to order an inside kinked lead use part number <u>SL15 5R006 - A</u>

## **Mechanical Specifications:**

| D                | $15.0 \pm 0.5 \text{ mm}$  |
|------------------|----------------------------|
| T                | $4.5 \pm 0.2 \text{ mm}$   |
| Lead Diameter    | $0.80 \pm 0.1 \text{ mm}$  |
| S                | $7.8 \pm 2.0 \text{ mm}$   |
| L                | $38.0 \pm 9.0 \text{ mm}$  |
| Straight Leads   | See Dimension              |
| Coating Run Down | "B"                        |
| В                | $7.50 \pm 0.70 \text{ mm}$ |
| С                | $2.82 \pm 0.5 \text{ mm}$  |
| Coating Run Down | $5.00 \pm 0.5 \text{ mm}$  |
| on the Straight  |                            |
| Leads            |                            |