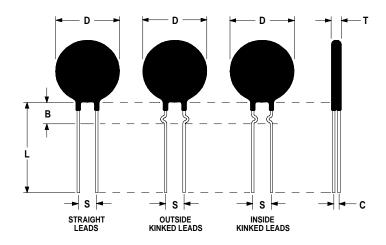

## **Mechanical Specifications:**

| D                | $20.0 \pm 1.0 \text{ mm}$  |
|------------------|----------------------------|
| T                | $6.0 \pm 0.3 \text{ mm}$   |
| Lead Diameter    | $1.2 \pm 0.1 \text{ mm}$   |
| S                | $7.8 \pm 2.0 \text{ mm}$   |
| L                | $38.0 \pm 9.0 \text{ mm}$  |
| Straight Leads   | $5.0 \pm 1.0 \text{ mm}$   |
| Coating Run Down |                            |
| В                | $9.22 \pm 0.85 \text{ mm}$ |
| С                | $2.64 \pm 1.0 \text{ mm}$  |