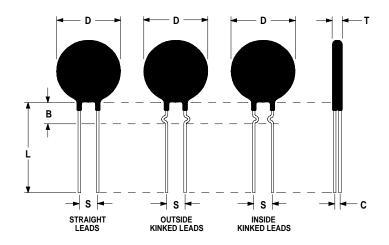

## **Mechanical Specifications:**

| D                | $20.0 \pm 1.0 \text{ mm}$  |
|------------------|----------------------------|
| T                | $5.0 \pm 0.5 \text{ mm}$   |
| Lead Diameter    | $1.0 \pm 0.1 \text{ mm}$   |
| S                | $7.8 \pm 2.0 \text{ mm}$   |
| L                | $38.0 \pm 9.0 \text{ mm}$  |
| Straight Leads   | $5.0 \pm 1.0 \text{ mm}$   |
| Coating Run Down |                            |
| В                | $9.35 \pm 0.85 \text{ mm}$ |
| С                | $2.64 \pm 1.0 \text{ mm}$  |