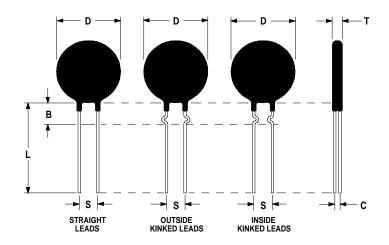

## **Ordering Different Lead Types:**

| Inside Kinked Leads  | Use <b>-A</b> after Ametherm's part # |
|----------------------|---------------------------------------|
| Outside Kinked Leads | Use <b>-B</b> after Ametherm's part # |

For example: to order an inside kinked lead use part number SL22 20005-A

## **Mechanical Specifications:**

| D                | $20.0 \pm 1.0 \text{ mm}$  |
|------------------|----------------------------|
| T                | $7.0 \pm 1.0 \text{ mm}$   |
| Lead Diameter    | $1.0 \pm 0.1 \text{ mm}$   |
| S                | $7.8 \pm 2.0 \text{ mm}$   |
| L                | $38.0 \pm 9.0 \text{ mm}$  |
| Straight Leads   | $5.0 \pm 1.0 \text{ mm}$   |
| Coating Run Down |                            |
| В                | $9.35 \pm 0.85 \text{ mm}$ |
| С                | $3.82 \pm 1.0 \text{ mm}$  |