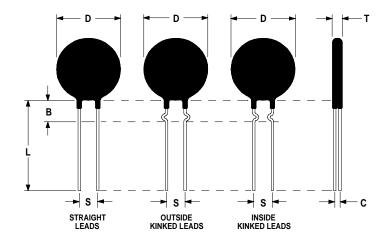

## **Ordering Different Lead Types:**

| Inside Kinked Leads  | Use -A after Ametherm's part #        |
|----------------------|---------------------------------------|
| Outside Kinked Leads | Use <b>-B</b> after Ametherm's part # |

## **Mechanical Specifications:**

| $20.0 \pm 1.0 \text{ mm}$  |
|----------------------------|
| $5.0 \pm 0.2 \text{ mm}$   |
| $1.0 \pm 0.1 \text{ mm}$   |
| $7.8 \pm 2.0 \text{ mm}$   |
| $38.0 \pm 9.0 \text{ mm}$  |
| $5.0 \pm 1.0 \text{ mm}$   |
|                            |
| $9.35 \pm 0.85 \text{ mm}$ |
| $3.82 \pm 1.0 \text{ mm}$  |
|                            |