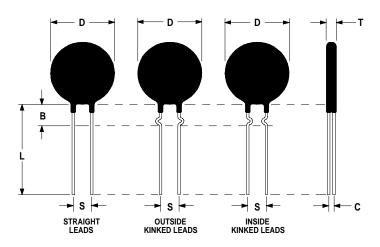

#### **Mechanical Specifications:**

| D                | $20.0 \pm 1.0 \text{ mm}$  |
|------------------|----------------------------|
| Т                | $5.0 \pm 0.2 \text{ mm}$   |
| Lead Diameter    | $1.0 \pm 0.1 \text{ mm}$   |
| S                | $7.8 \pm 2.0 \text{ mm}$   |
| L                | $38.0 \pm 9.0 \text{ mm}$  |
| Straight Leads   | $5.0 \pm 1.0 \text{ mm}$   |
| Coating Run Down |                            |
| В                | $9.22 \pm 0.90 \text{ mm}$ |
| С                | $3.82 \pm 1.0 \text{ mm}$  |