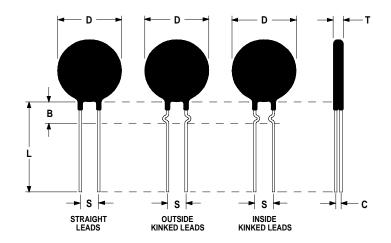

## **Mechanical Specifications:**

| D                | $20.0 \pm 1.0 \text{ mm}$  |
|------------------|----------------------------|
| Т                | $6.0 \pm 0.2 \text{ mm}$   |
| Lead Diameter    | $1.0 \pm 0.1 \text{ mm}$   |
| S                | $7.80 \pm 0.2 \text{ mm}$  |
| L                | $38.0 \pm 9.0 \text{ mm}$  |
| Straight Leads   | $5.0 \pm 1.0 \text{ mm}$   |
| Coating Run Down |                            |
| В                | $9.35 \pm 0.85 \text{ mm}$ |
| С                | $2.64 \pm 1.0 \text{ mm}$  |