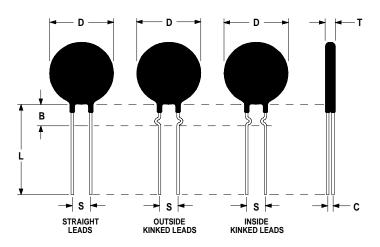

#### **Mechanical Specifications:**

| D                | $20.0 \pm 1.0 \text{ mm}$  |
|------------------|----------------------------|
| Т                | $5.0 \pm 0.2 \text{ mm}$   |
| Lead Diameter    | $1.0 \pm 0.1 \text{ mm}$   |
| S                | $7.8 \pm 2.0 \text{ mm}$   |
| L                | $38.0 \pm 9.0 \text{ mm}$  |
| Straight Leads   | $5.0 \pm 1.0 \text{ mm}$   |
| Coating Run Down |                            |
| В                | $11.5 \pm 3.50 \text{ mm}$ |
| С                | $3.82 \pm 1.0 \text{ mm}$  |