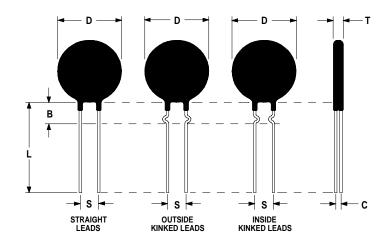

## **Ordering Different Lead Types:**

| Inside Kinked Leads  | Not Available                         |
|----------------------|---------------------------------------|
| Outside Kinked Leads | Use <b>-B</b> after Ametherm's part # |

For example: to order an inside kinked lead use part number <u>SL32 1R036-**B**</u>

## **Mechanical Specifications:**

| D                | $30.0 \pm 2.5 \text{ mm}$  |
|------------------|----------------------------|
| T                | $5.0 \pm 1.0 \text{ mm}$   |
| Lead Diameter    | $1.0 \pm 0.1 \text{ mm}$   |
| S                | $7.8 \pm 2.0 \text{ mm}$   |
| L                | $38.0 \pm 9.0 \text{ mm}$  |
| Straight Leads   | $5.0 \pm 1.0 \text{ mm}$   |
| Coating Run Down |                            |
| В                | $9.22 \pm 0.85 \text{ mm}$ |
| С                | $3.82 \pm 1.0 \text{ mm}$  |