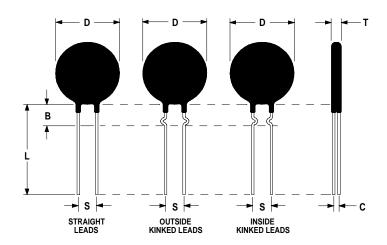

## **Ordering Different Lead Types:**

| Inside Kinked Leads  | Not Available                         |
|----------------------|---------------------------------------|
| Outside Kinked Leads | Use <b>-B</b> after Ametherm's part # |

For example: to order an inside kinked lead use part number <u>SL32 5R020-**B**</u>

## **Mechanical Specifications:**

| D                | $30.0 \pm 2.5 \text{ mm}$  |
|------------------|----------------------------|
| T                | $5.0 \pm 1.0 \text{ mm}$   |
| Lead Diameter    | $1.0 \pm 0.1 \text{ mm}$   |
| S                | $7.8 \pm 2.0 \text{ mm}$   |
| L                | $38.0 \pm 9.0 \text{ mm}$  |
| Straight Leads   | $5.0 \pm 1.0 \text{ mm}$   |
| Coating Run Down |                            |
| В                | $9.22 \pm 0.85 \text{ mm}$ |
| С                | $3.82 \pm 1.0 \text{ mm}$  |