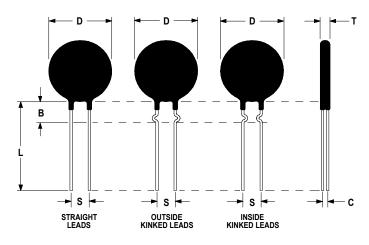

## P/N:CL10 1R7120

**Mechanical Specifications** 

| Michainear Specifications |                          |
|---------------------------|--------------------------|
| D                         | 10.0±0.2 mm              |
| T                         | 4.0 ±0.5mm               |
| Lead Diameter             | 0.635 mm                 |
| S                         | 5.0 mm Nom               |
| L                         | 38.0 mm                  |
|                           | Nom                      |
| B for inside              | $4.0 \pm 0.5 \text{ mm}$ |
| crimped lead.             |                          |
| Straight Lead             |                          |
| Lead Material             | Tinned                   |
|                           | Copper                   |
| Coating Material          | Silicone                 |
|                           | Resin                    |
|                           |                          |