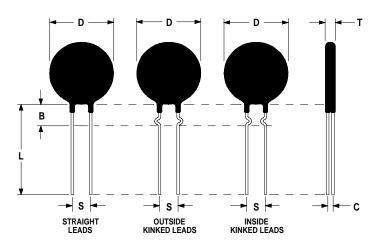

## **Ordering Different Lead Types:**

| Inside Kinked Leads  | Use <b>-A</b> after Ametherm's part # |
|----------------------|---------------------------------------|
| Outside Kinked Leads | Use <b>-B</b> after Ametherm's part # |

For example: to order an inside kinked lead use part number MS12 40002-A

### **Mechanical Specifications:**

| D                | $12.0 \pm 0.5 \text{ mm}$  |
|------------------|----------------------------|
| Т                | $7.0 \pm 1.3 \text{ mm}$   |
| Lead Diameter    | $1.0 \pm 0.1 \text{ mm}$   |
| S                | $7.8 \pm 2.0 \text{ mm}$   |
| L                | $38.0 \pm 9.0 \text{ mm}$  |
| Straight Leads   | $5.0 \pm 1.0 \text{ mm}$   |
| Coating Run Down |                            |
| В                | $6.35 \pm 0.60 \text{ mm}$ |
| С                | $3.42 \pm 0.5 \text{ mm}$  |