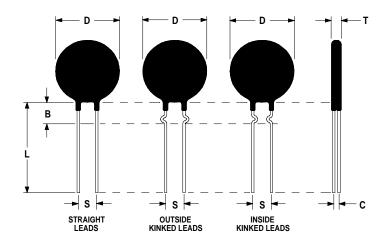

## **Ordering Different Lead Types:**

| Inside Kinked Leads  | Use <b>-A</b> after Ametherm's part # |
|----------------------|---------------------------------------|
| Outside Kinked Leads | Use <b>-B</b> after Ametherm's part # |

For example: to order an inside kinked lead use part number SL22 20006-17-A

## **Mechanical Specifications:**

| D                | $20.0 \pm 1.0 \text{ mm}$  |
|------------------|----------------------------|
| T                | $5.0 \pm 0.2 \text{ mm}$   |
| Lead Diameter    | $1.2 \pm 0.1 \text{ mm}$   |
| S                | $7.8 \pm 2.0 \text{ mm}$   |
| L                | $38.0 \pm 9.0 \text{ mm}$  |
| Straight Leads   | $5.0 \pm 1.0 \text{ mm}$   |
| Coating Run Down |                            |
| В                | $9.35 \pm 0.85 \text{ mm}$ |
| С                | $3.82 \pm 1.0 \text{ mm}$  |