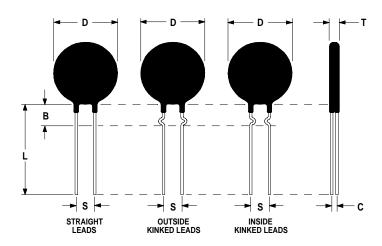

## **Ordering Different Lead Types:**

| Inside Kinked Leads  | Use <b>-A</b> after Ametherm's part # |
|----------------------|---------------------------------------|
| Outside Kinked Leads | Use <b>-B</b> after Ametherm's part # |

For example: to order an inside kinked lead use part number <u>SL22 47004-A</u>

## **Mechanical Specifications:**

| D                | $20.0 \pm 1.0 \text{ mm}$  |  |
|------------------|----------------------------|--|
| T                | $5.0 \pm 0.2 \text{ mm}$   |  |
| Lead Diameter    | $1.0 \pm 0.1 \; \text{mm}$ |  |
| S                | $7.8 \pm 2.0 \text{ mm}$   |  |
| L                | $38.0 \pm 9.0 \text{ mm}$  |  |
| Straight Leads   | $5.0 \pm 1.0 \text{ mm}$   |  |
| Coating Run Down |                            |  |
| В                | $11.5 \pm 3.50 \text{ mm}$ |  |
| С                | $3.82 \pm 1.0 \text{ mm}$  |  |
|                  |                            |  |