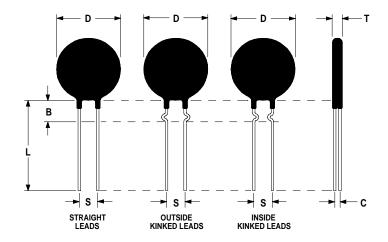

## **Mechanical Specifications:**

| D                | $15.0 \pm 1.0 \text{ mm}$  |
|------------------|----------------------------|
| T                | $7.0 \pm 0.7 \text{ mm}$   |
| Lead Diameter    | $1.3 \pm 0.1 \text{ mm}$   |
| S                | $7.8 \pm 2.0 \text{ mm}$   |
| L                | $38.0 \pm 9.0 \text{ mm}$  |
| Straight Leads   | $5.0 \pm 1.0 \text{ mm}$   |
| Coating Run Down |                            |
| В                | $6.30 \pm 0.60 \text{ mm}$ |
| С                | $6.50 \pm 0.60 \text{ mm}$ |