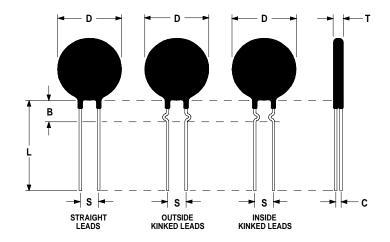

## **Ordering Different Lead Types:**

| Inside Kinked Leads  | Use <b>-A</b> after Ametherm's part # |
|----------------------|---------------------------------------|
| Outside Kinked Leads | Use <b>-B</b> after Ametherm's part # |

For example: to order an inside kinked lead use part number MS15 40004-A

## **Mechanical Specifications:**

| D                | $15.0 \pm 1.0 \text{ mm}$  |
|------------------|----------------------------|
| T                | $8.0 \pm 0.8 \; \text{mm}$ |
| Lead Diameter    | $1.3 \pm 0.1 \text{ mm}$   |
| S                | $7.8 \pm 2.0 \text{ mm}$   |
| L                | $38.0 \pm 9.0 \text{ mm}$  |
| Straight Leads   | $5.0 \pm 1.0 \text{ mm}$   |
| Coating Run Down |                            |
| В                | $6.30 \pm 0.60 \text{ mm}$ |
| С                | $6.50 \pm 0.60 \text{ mm}$ |