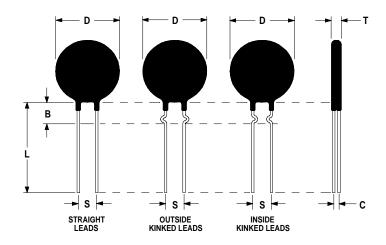

## **Ordering Different Lead Types:**

| Inside Kinked Leads  | Use <b>-A</b> after Ametherm's part # |
|----------------------|---------------------------------------|
| Outside Kinked Leads | Use <b>-B</b> after Ametherm's part # |

For example: to order an inside kinked lead use part number MS22 22103-A

## **Mechanical Specifications:**

| D                | $20.0 \pm 1.0 \text{ mm}$  |
|------------------|----------------------------|
| T                | $7.0 \pm 0.7 \text{ mm}$   |
| Lead Diameter    | $1.2 \pm 0.1 \text{ mm}$   |
| S                | $7.8 \pm 2.0 \text{ mm}$   |
| L                | $38.0 \pm 9.0 \text{ mm}$  |
| Straight Leads   | $5.0 \pm 1.0 \text{ mm}$   |
| Coating Run Down |                            |
| В                | $9.22 \pm 0.85 \text{ mm}$ |
| С                | $3.82 \pm 1.0 \text{ mm}$  |
|                  |                            |