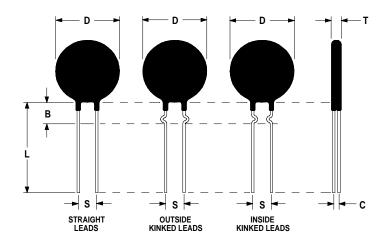

## **Ordering Different Lead Types:**

| Inside Kinked Leads  | Use <b>-A</b> after Ametherm's part # |
|----------------------|---------------------------------------|
| Outside Kinked Leads | Use <b>-B</b> after Ametherm's part # |

For example: to order an inside kinked lead use part number MS22 30005-A

## **Mechanical Specifications:**

| D                | $20.0 \pm 1.0 \text{ mm}$ |
|------------------|---------------------------|
| T                | $7.0 \pm 0.7 \text{ mm}$  |
| Lead Diameter    | $1.0 \pm 0.1 \text{ mm}$  |
| S                | $7.8 \pm 2.0 \text{ mm}$  |
| L                | $38.0 \pm 9.0 \text{ mm}$ |
| Straight Leads   | $5.0 \pm 1.0 \text{ mm}$  |
| Coating Run Down |                           |
| В                | $7.5 \pm 2.50 \text{ mm}$ |
| С                | $3.82 \pm 1.0 \text{ mm}$ |