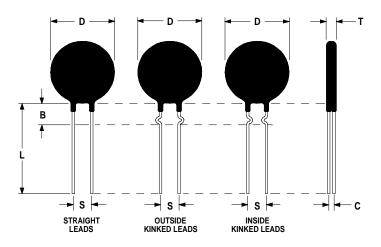

## **Ordering Different Lead Types:**

| Inside Kinked Leads  | Use <b>-A</b> after Ametherm's part # |
|----------------------|---------------------------------------|
| Outside Kinked Leads | Use <b>-B</b> after Ametherm's part # |

## **Mechanical Specifications:**

| D                | $20.0 \pm 1.0 \text{ mm}$ |
|------------------|---------------------------|
| Т                | $7.0 \pm 0.7 \text{ mm}$  |
| Lead Diameter    | $1.3 \pm 0.1 \text{ mm}$  |
| S                | $7.8 \pm 2.0 \text{ mm}$  |
| L                | $38.0 \pm 9.0 \text{ mm}$ |
| Straight Leads   | $5.0 \pm 1.0 \text{ mm}$  |
| Coating Run Down |                           |
| В                | $7.5 \pm 2.50 \text{ mm}$ |
| С                | $3.82 \pm 1.0 \text{ mm}$ |