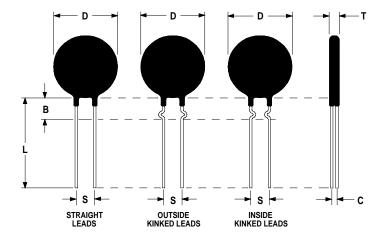

## **Mechanical Specifications:**

| $35.0 \pm 2.5 \text{ mm}$ |
|---------------------------|
| $10.0 \pm 2.0 \text{ mm}$ |
| $2.5 \pm 0.1 \text{ mm}$  |
| $19.0 \pm 3.0 \text{ mm}$ |
| $39.0 \pm 4.0 \text{ mm}$ |
| 9.0 mm Max                |
|                           |
| $25.0 \pm 2.5 \text{ mm}$ |
| $7.50 \pm 1.0 \text{ mm}$ |
|                           |