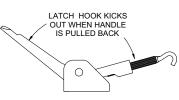

## **ADJUSTABLE DRAW PULL LATCHES**

- **Kick-out Feature**
- Adjustable hook for different reaches

KICKOUT FEATURE