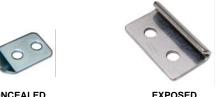

### LATCH KEEPERS

| PART NUMBER | MATERIAL        | FINISH          | KEEPER STYLE |
|-------------|-----------------|-----------------|--------------|
| 210-K01ZN   | Steel           | Zinc Plated     | Concealed    |
| 210-K01SS   | Stainless Steel | Electropolished | Concealed    |
| 210-K01SSBK | Stainless Steel | Black Oxide     | Concealed    |
| 210-K02ZN   | Steel           | Zinc Plated     | Exposed      |
| 210-K02SS   | Stainless Steel | Electropolished | Exposed      |
| 210-K02SSBK | Stainless Steel | Black Oxide     | Exposed      |

CONCEALED

EXPOSED