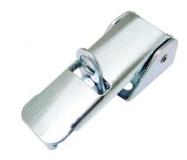

## **ADJUSTABLE DRAW PULL LATCHES**

- **Kick-out Feature**
- Adjustable hook for different reaches

KICKOUT FEATURE

#### **STANDARD LATCHES**

| PART NUMBER | MATERIAL        | FINISH          | BASE STYLE |
|-------------|-----------------|-----------------|------------|
| 210-100ZN   | Steel           | Zinc Plated     | Concealed  |
| 210-100SS   | Stainless Steel | Electropolished | Concealed  |
| 210-100SSBK | Stainless Steel | Black E-coated  | Concealed  |
| 210-200ZN   | Steel           | Zinc Plated     | Exposed    |
| 210-200SS   | Stainless Steel | Electropolished | Exposed    |
| 210-200SSBK | Stainless Steel | Black E-coated  | Exposed    |