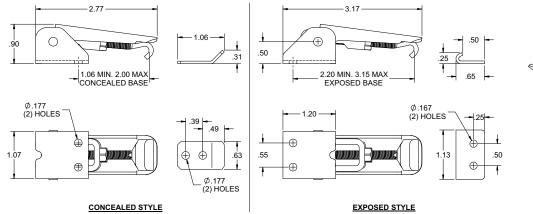

#### **STANDARD LATCHES**

| PART NUMBER | MATERIAL        | FINISH          | BASE STYLE |
|-------------|-----------------|-----------------|------------|
| 210-100ZN   | Steel           | Zinc Plated     | Concealed  |
| 210-100SS   | Stainless Steel | Electropolished | Concealed  |
| 210-100SSBK | Stainless Steel | Black E-coated  | Concealed  |
| 210-200ZN   | Steel           | Zinc Plated     | Exposed    |
| 210-200SS   | Stainless Steel | Electropolished | Exposed    |
| 210-200SSBK | Stainless Steel | Black E-coated  | Exposed    |

Note: Latch and keeper surfaces must be on the same plane.

## LATCHES WITH SECONDARY CATCH

| PART NUMBER | MATERIAL        | FINISH          | BASE STYLE |
|-------------|-----------------|-----------------|------------|
| 210-110ZN   | Steel           | Zinc Plated     | Concealed  |
| 210-110SS   | Stainless Steel | Electropolished | Concealed  |
| 210-210ZN   | Steel           | Zinc Plated     | Exposed    |
| 210-210SS   | Stainless Steel | Electropolished | Exposed    |

### LATCHES WITH PADLOCKING HASP

| PART NUMBER | MATERIAL        | FINISH          | BASE STYLE |
|-------------|-----------------|-----------------|------------|
| 210-120ZN   | Steel           | Zinc Plated     | Concealed  |
| 210-120SS   | Stainless Steel | Electropolished | Concealed  |
| 210-220ZN   | Steel           | Zinc Plated     | Exposed    |
| 210-220SS   | Stainless Steel | Electropolished | Exposed    |

### LATCH KEEPERS

| PART NUMBER | MATERIAL        | FINISH          | KEEPER STYLE |
|-------------|-----------------|-----------------|--------------|
| 210-K01ZN   | Steel           | Zinc Plated     | Concealed    |
| 210-K01SS   | Stainless Steel | Electropolished | Concealed    |
| 210-K01SSBK | Stainless Steel | Black Oxide     | Concealed    |
| 210-K02ZN   | Steel           | Zinc Plated     | Exposed      |
| 210-K02SS   | Stainless Steel | Electropolished | Exposed      |
| 210-K02SSBK | Stainless Steel | Black Oxide     | Exposed      |

CONCEALED

EXPOSED