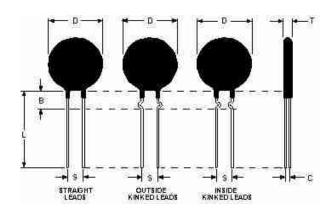

## Mechanical Specifications (mm)

| D:                                        | 15.0 | ± .7  |
|-------------------------------------------|------|-------|
| T:                                        | 4.5  | ± .5  |
| Lead Diameter                             | 0.8  | ± .1  |
| S:                                        | 7.8  | ± 2   |
| L:                                        | 38.0 | ± 9   |
| Coating Lead Run Down<br>(straight Leads) |      | ±     |
| B:                                        | 6.35 | ± .35 |
| C:                                        | 2.82 | ± .5  |