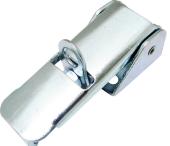

## **Latches with Padlocking Hasp**

| Part Number | Material                   | Finish          | Base Style |
|-------------|----------------------------|-----------------|------------|
| 210-120ZN   | steel                      | zinc plated     | concealed  |
| 210-120SS   | 300 series stainless steel | electropolished | concealed  |
| 210-220ZN   | steel                      | zinc plated     | exposed    |
| 210-22055   | 300 series stainless steel | electropolished | exposed    |

Iatch and keeper surfaces must be on same plane

accepts up to 5/16" padlock