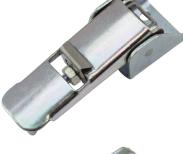

## **Latches with Secondary Catch**

| Part Number | Material                   | Finish          | Base Style |
|-------------|----------------------------|-----------------|------------|
| 210-110ZN   | steel                      | zinc plated     | concealed  |
| 210-110SS   | 300 series stainless steel | electropolished | concealed  |
| 210-210ZN   | steel                      | zinc plated     | exposed    |
| 210-210SS   | 300 series stainless steel | electropolished | exposed    |

Iatch and keeper surfaces must be on same plane