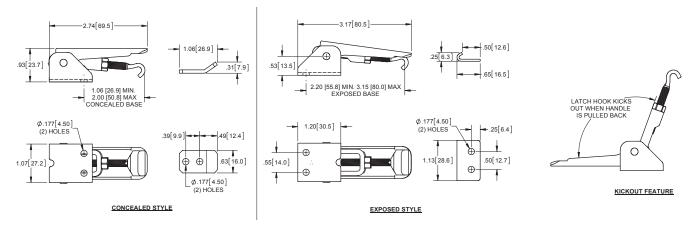

# **Adjustable Under Center Latches with Kick-out**

Features

adjustable hook for different reaches

kick-out feature

Iatch and keeper surfaces must be on same plane

Iatch and keeper surfaces must be on same plane

accepts up to 5/16" padlock

exposed