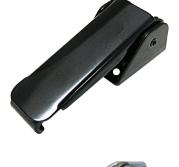

# **Adjustable Under Center Latches with Kick-out**

Features

adjustable hook for different reaches

kick-out feature

#### **Standard Latches**

| Part Number | Material                   | Finish          | Base Style |
|-------------|----------------------------|-----------------|------------|
| 210-100ZN   | steel                      | zinc plated     | concealed  |
| 210-100SS   | 300 series stainless steel | electropolished | concealed  |
| 210-100SSBK | 300 series stainless steel | black e-coat    | concealed  |
| 210-200ZN   | steel                      | zinc plated     | exposed    |
| 210-200SS   | stainless steel            | electropolished | exposed    |
| 210-200SSBK | stainless steel            | black e-coat    | exposed    |