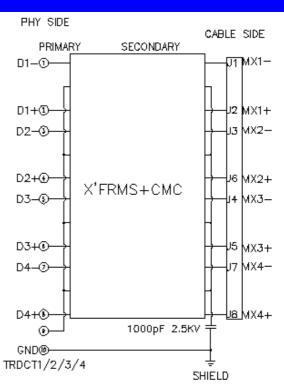

# **Modular Jack**

0

**Physical** 

Housing: High Temp. Thermoplastic, UL 94V-0 Molded Black

**Contact:** Phosphor Bronze **Shell:** STAINLESS STEEL

**Operating Temperature:** -40% to +100%

JFM Series MAGJACK 2X1 RJ45 10/1000 CONNECTOR, INLINE WITH