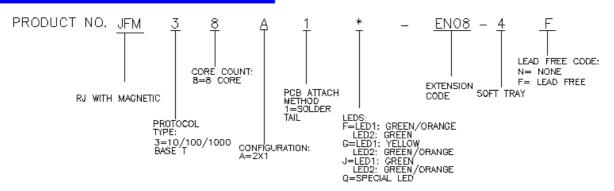

## **SPECIFICATIONS**

# **Modular Jack**

### Mechanical

Mating Force: 4 LBS MAX. Unmating Force: 4 LBS MAX. Durability: 1000 Cycles

**Electrical** 

Current Rating: 1.5A MAX.

Contact Resistance: 30 mOHMS MAX. INITIAL. Dielectric Withstanding Voltage: 1000VDC Insulation Resistance:  $500M\Omega$  MIN.

0

**Physical** 

Housing: High Temp. Thermoplastic, UL 94V-0 Molded Black

**Contact:** Phosphor Bronze **Shell:** STAINLESS STEEL

**Operating Temperature:** -40% to +100%

JFM Series MAGJACK 2X1 RJ45 10/1000 CONNECTOR, INLINE WITH



## **DRAWING**



RECOMMENDED PRINTED CIRCUIT BOARD LAYOUT TOP VIEW (COMPONENT SIDE)



#### ORDERING INFORMATION