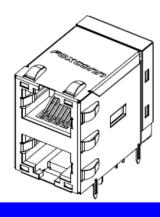

# **Modular Jack**

0

**Physical** 

Housing: High Temp. Thermoplastic, UL 94V-0 Molded Black

**Contact:** Phosphor Bronze **Shell:** STAINLESS STEEL

**Operating Temperature:** -40% to +100%

JFM Series MAGJACK 2X1 RJ45 10/1000 CONNECTOR, INLINE WITH