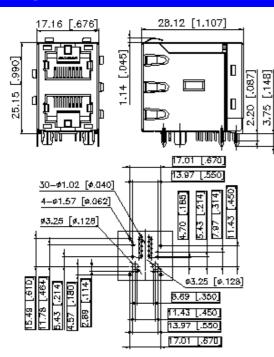

## **DRAWING**

RECOMMENDED PRINTED CIRCUIT BOARD LAYOUT TOP VIEW (COMPONENT SIDE)