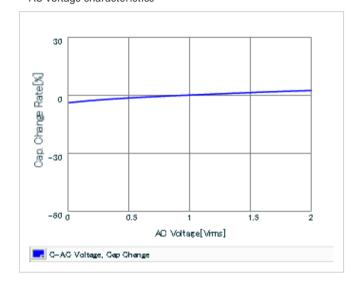

Frequency characteristics (ESR, Impedance)

DC bias characteristics

Capacitance - temperature characteristics

S parameter (Smith chart S11)

AC voltage characteristics

Calorific property by ripple current

2 of 2