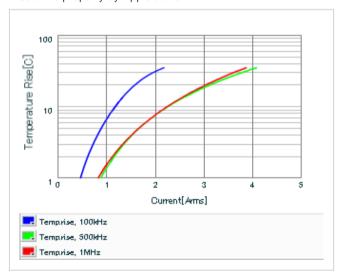

Frequency characteristics (ESR, Impedance)

DC bias characteristics

Capacitance - temperature characteristics

S parameter (Smith chart S11)

AC voltage characteristics

Calorific property by ripple current

2 of 2