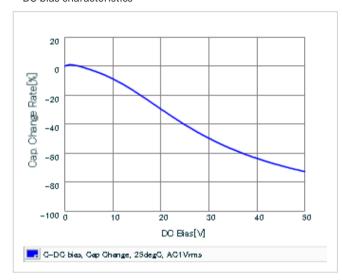

Frequency characteristics (ESR, Impedance)

DC bias characteristics

Capacitance - temperature characteristics

S parameter (Smith chart S11)

AC voltage characteristics

Calorific property by ripple current

2 of 2