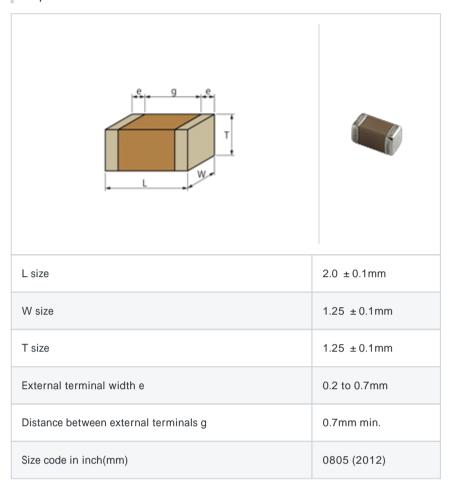

# GJ821BR71H105KA12#

"#" indicates a package specification code.















< List of part numbers with package codes >  $\label{eq:codes} GJ821BR71H105KA12K \ , \ GJ821BR71H105KA12K$ 

#### Shape



### References

| Packaging | Specifications        | Minimum quantity |
|-----------|-----------------------|------------------|
| L         | 180mm Embossed taping | 3000             |
| K         | 330mm Embossed taping | 10000            |

| Mass (typ.) |      |  |
|-------------|------|--|
| 1 piece     | 17mg |  |
| 180mm Reel  | 102g |  |

## Specifications

| Capacitance                                      | 1.0µF ± 10% |
|--------------------------------------------------|-------------|
| Rated voltage                                    | 50Vdc       |
| Temperature characteristics (complied standard)  | X7R(EIA)    |
| Capacitance change rate                          | ± 15.0%     |
| Temperature range of temperature characteristics | -55 to 125  |
| Operating temperature ran