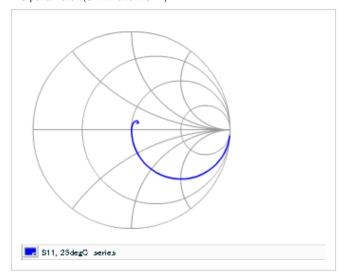

Frequency characteristics (ESR, Impedance)

DC bias characteristics

Capacitance - temperature characteristics

S parameter (Smith chart S11)

AC voltage characteristics

Calorific property by ripple current

2 of 2