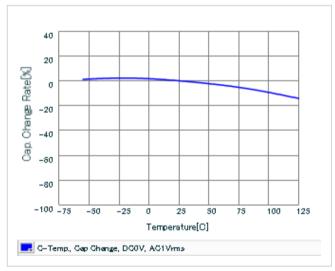

Frequency characteristics (ESR, Impedance)

DC bias characteristics

Capacitance - temperature characteristics

S parameter (Smith chart S11)

AC voltage characteristics

Calorific property by ripple current

2 of 2