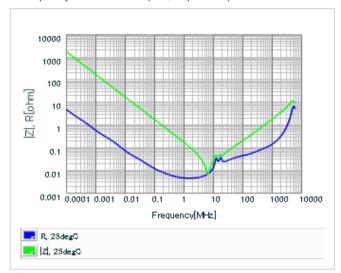

Frequency characteristics (ESR, Impedance)

DC bias characteristics

Capacitance - temperature characteristics

S parameter (Smith chart S11)

AC voltage characteristics

Calorific property by ripple current

2 of 2