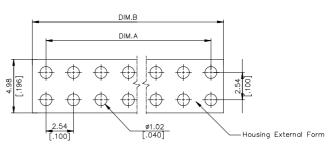

#### **DRAWING**

# ORDERING INFORMATION

| <br> HC3920*-*** | 40   | 45.72<br>[1.900] | 50.55<br>[1.990] |
|------------------|------|------------------|------------------|
| HC3919*-***      | 38   | 45.72<br>[1.800] | 48.01<br>[1.890] |
| HC3918*-***      | 36   | 43.18<br>[1.700] | 45.47<br>[1.790] |
| HC3917*-***      | 34   | 40.64<br>[1.600] | 42.93<br>[1.690] |
| HC3916*-***      | 32   | 38.10<br>[1.500] | 40.39<br>[1.590] |
| HC3915*-***      | 30   | 35.46<br>[1.400] | 37.85<br>[1.490] |
| HC3914*-***      | 28   | 33.02<br>[1.300] | 35.31<br>[1.390] |
| HC3913*-***      | 26   | 30.48<br>[1.200] | 32.77<br>[1.290] |
| HC3912*-***      | 24   | 27.94<br>[1.100] | 30.23<br>[1.190] |
| HC3911*-***      | 22   | 25.40<br>[1.000] | 27.69<br>[1.090] |
| HC3910*-***      | 20   | 22.86<br>[.900]  | 25.15<br>[.990]  |
| HC3909*-***      | 18   | 20.32<br>[.800]  | 22.61<br>[.890]  |
| HC3908*-***      | 16   | 17.78<br>[.700]  | 20.07<br>[.790]  |
| HC3907*-***      | 14   | 15.24<br>[.600]  | 17.53<br>[.690]  |
| HC3906*-***      | 12   | 12.70<br>[.500]  | 14.99<br>[.590]  |
| HC3905*-***      | 10   | 10.16<br>[.400]  | 12.45<br>[.490]  |
| HC3904*-***      | 8    | 7.62<br>[.300]   | 9.91<br>[.390]   |
| HC3903*-***      | 6    | 5.08<br>[.200]   | 7.37<br>[.290]   |
| HC3902*-***      | 4    | 2.54<br>[.100]   | 4.83<br>[.190]   |
| HC3901*-***      | 2    | 0.00<br>[0.00]   | 2.29<br>[.090]   |
| P/N              | POS. | DIM. A           | DIM. B           |

| HC3940*-*** | 80   | 99.06<br>[3.900] | 101.35<br>[3.990] |
|-------------|------|------------------|-------------------|
| HC3939*-*** | 78   | 96.52<br>[3.800] | 98.81<br>[3.890]  |
| HC3938*-*** | 76   | 93.98<br>[3.700] | 96.27<br>[3.790]  |
| HC3937*-*** | 74   | 91.44<br>[3.600] | 93.73<br>[3.690]  |
| HC3936*-*** | 72   | 88.90<br>[3.500] | 91.19<br>[3.590]  |
| HC3935*-*** | 70   | 86.36<br>[3.400] | 88.65<br>[3.490]  |
| HC3934*-*** | 68   | 83.82<br>[3.300] | 86.11<br>[3.390]  |
| HC3933*-*** | 66   | 81.28<br>[3.200] | 83.57<br>[3.290]  |
| HC3932*-*** | 64   | 78.74<br>[3.100] | 81.03<br>[3.190]  |
| HC3931*-*** | 62   | 76.20<br>[3.000] | 25.15<br>[3.090]  |
| HC3930*-*** | 60   | 73.66<br>[2.900] | 37.85<br>[2.990]  |
| HC3929*-*** | 58   | 71.12<br>[2.800] | 35.31<br>[2.890]  |
| HC3928*-*** | 56   | 68.58<br>[2.700] | 32.77<br>[2.790]  |
| HC3927*-*** | 54   | 66.04<br>[2.600] | 30.23<br>[2.690]  |
| HC3926*-*** | 52   | 63.50<br>[2.500] | 27.69<br>[2.590]  |
| HC3925*-*** | 50   | 58.42<br>[2.400] | 63.25<br>[2.490]  |
| HC3924*-*** | 48   | 55.88<br>[2.300] | 60.71<br>[2.390]  |
| HC3923*-*** | 46   | 53.34<br>[2.200] | 58.17<br>[2.290]  |
| HC3922*-*** | 44   | 50.80<br>[2.100] | 55.63<br>[2.190]  |
| HC3921*-*** | 42   | 48.26<br>[2.000] | 53.09<br>[2.090]  |
| P/N         | POS. | DIM. A           | DIM. B            |