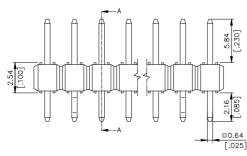

#### **DRAWING**

# ORDERING INFORMATION

| <br> HC3920*-*** | 40   | 45.72<br>[1.900] | 50.55<br>[1.990] |
|------------------|------|------------------|------------------|
| HC3919*-***      | 38   | 45.72<br>[1.800] | 48.01<br>[1.890] |
| HC3918*-***      | 36   | 43.18<br>[1.700] | 45.47<br>[1.790] |
| HC3917*-***      | 34   | 40.64<br>[1.600] | 42.93<br>[1.690] |
| HC3916*-***      | 32   | 38.10<br>[1.500] | 40.39<br>[1.590] |
| HC3915*-***      | 30   | 35.46<br>[1.400] | 37.85<br>[1.490] |
| HC3914*-***      | 28   | 33.02<br>[1.300] | 35.31<br>[1.390] |
| HC3913*-***      | 26   | 30.48<br>[1.200] | 32.77<br>[1.290] |
| HC3912*-***      | 24   | 27.94<br>[1.100] | 30.23<br>[1.190] |
| HC3911*-***      | 22   | 25.40<br>[1.000] | 27.69<br>[1.090] |
| HC3910*-***      | 20   | 22.86<br>[.900]  | 25.15<br>[.990]  |
| HC3909*-***      | 18   | 20.32<br>[.800]  | 22.61<br>[.890]  |
| HC3908*-***      | 16   | 17.78<br>[.700]  | 20.07<br>[.790]  |
| HC3907*-***      | 14   | 15.24<br>[.600]  | 17.53<br>[.690]  |
| HC3906*-***      | 12   | 12.70<br>[.500]  | 14.99<br>[.590]  |
| HC3905*-***      | 10   | 10.16<br>[.400]  | 12.45<br>[.490]  |
| HC3904*-***      | 8    | 7.62<br>[.300]   | 9.91<br>[.390]   |
| HC3903*-***      | 6    | 5.08<br>[.200]   | 7.37<br>[.290]   |
| HC3902*-***      | 4    | 2.54<br>[.100]   | 4.83<br>[.190]   |
| HC3901*-***      | 2    | 0.00<br>[0.00]   | 2.29<br>[.090]   |
| P/N              | POS. | DIM. A           | DIM. B           |

| HC3940*-*** | 80   | 99.06<br>[3.900] | 101.35<br>[3.990] |
|-------------|------|------------------|-------------------|
| HC3939*-*** | 78   | 96.52<br>[3.800] | 98.81<br>[3.890]  |
| HC3938*-*** | 76   | 93.98<br>[3.700] | 96.27<br>[3.790]  |
| HC3937*-*** | 74   | 91.44<br>[3.600] | 93.73<br>[3.690]  |
| HC3936*-*** | 72   | 88.90<br>[3.500] | 91.19<br>[3.590]  |
| HC3935*-*** | 70   | 86.36<br>[3.400] | 88.65<br>[3.490]  |
| HC3934*-*** | 68   | 83.82<br>[3.300] | 86.11<br>[3.390]  |
| HC3933*-*** | 66   | 81.28<br>[3.200] | 83.57<br>[3.290]  |
| HC3932*-*** | 64   | 78.74<br>[3.100] | 81.03<br>[3.190]  |
| HC3931*-*** | 62   | 76.20<br>[3.000] | 25.15<br>[3.090]  |
| HC3930*-*** | 60   | 73.66<br>[2.900] | 37.85<br>[2.990]  |
| HC3929*-*** | 58   | 71.12<br>[2.800] | 35.31<br>[2.890]  |
| HC3928*-*** | 56   | 68.58<br>[2.700] | 32.77<br>[2.790]  |
| HC3927*-*** | 54   | 66.04<br>[2.600] | 30.23<br>[2.690]  |
| HC3926*-*** | 52   | 63.50<br>[2.500] | 27.69<br>[2.590]  |
| HC3925*-*** | 50   | 58.42<br>[2.400] | 63.25<br>[2.490]  |
| HC3924*-*** | 48   | 55.88<br>[2.300] | 60.71<br>[2.390]  |
| HC3923*-*** | 46   | 53.34<br>[2.200] | 58.17<br>[2.290]  |
| HC3922*-*** | 44   | 50.80<br>[2.100] | 55.63<br>[2.190]  |
| HC3921*-*** | 42   | 48.26<br>[2.000] | 53.09<br>[2.090]  |
| P/N         | POS. | DIM. A           | DIM. B            |