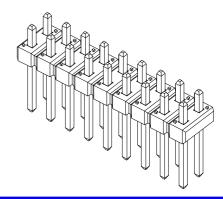

#### **SPECIFICATIONS**

#### Mechanical

Contact Retention Force: 0.91Kg min.

#### **Electrical**

Current Rating: 3.0A per pin min.

**Dielectric Withstanding Voltage:** 500V AC **Insulation Resistance:** 1000MW min

#### **Physical**

Housing: PA6T, Glass Filled, UL94V-0, Color Black

Contact: Copper Alloy

Plating: See "ORDERING INFORMATION"

Solder Pad: Copper Alloy

**Operating Temperature:** -40 to +105

## **BreakaWay Header**

HC39 Series T/H Type 2.54mm [.100"] Pitch



#### **DRAWING**











#### ORDERING INFORMATION



U=Gold Flash on Contact Area with Lead Free "RoHS COMPLAINCE" F=Gold Flash with Lead Free "RoHS COMPLAINCE" V=15u" Gold on Contact Area with Lead Free "RoHS COMPLAINCE"



# ORDERING INFORMATION

| <br> HC3920*-*** | 40   | 45.72<br>[1.900] | 50.55<br>[1.990] |
|------------------|------|------------------|------------------|
| HC3919*-***      | 38   | 45.72<br>[1.800] | 48.01<br>[1.890] |
| HC3918*-***      | 36   | 43.18<br>[1.700] | 45.47<br>[1.790] |
| HC3917*-***      | 34   | 40.64<br>[1.600] | 42.93<br>[1.690] |
| HC3916*-***      | 32   | 38.10<br>[1.500] | 40.39<br>[1.590] |
| HC3915*-***      | 30   | 35.46<br>[1.400] | 37.85<br>[1.490] |
| HC3914*-***      | 28   | 33.02<br>[1.300] | 35.31<br>[1.390] |
| HC3913*-***