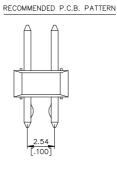

#### **SPECIFICATIONS**

#### Mechanical

Contact Retention Force: 0.91Kg min.

#### **Electrical**

Current Rating: 3.0A per pin min.

**Dielectric Withstanding Voltage:** 500V AC **Insulation Resistance:** 1000MW min

#### **Physical**

Housing: PA6T, Glass Filled, UL94V-0, Color Black

Contact: Copper Alloy

Plating: See "ORDERING INFORMATION"

Solder Pad: Copper Alloy

**Operating Temperature:** -40 to +105

## **BreakaWay Header**

HC39 Series T/H Type 2.54mm [.100"] Pitch



#### **DRAWING**











#### ORDERING INFORMATION



U=Gold Flash on Contact Area with Lead Free "RoHS COMPLAINCE" F=Gold Flash with Lead Free "RoHS COMPLAINCE" V=15u" Gold on Contact Area with Lead Free "RoHS COMPLAINCE"



# ORDERING INFORMATION

| <br> HC3920*-*** | 40   | 45.72<br>[1.900] | 50.55<br>[1.990] |
|------------------|------|------------------|------------------|
| HC3919*-***      | 38   | 45.72<br>[1.800] | 48.01<br>[1.890] |
| HC3918*-***      | 36   | 43.18<br>[1.700] | 45.47<br>[1.790] |
| HC3917*-***      | 34   | 40.64<br>[1.600] | 42.93<br>[1.690] |
| HC3916*-***      | 32   | 38.10<br>[1.500] | 40.39<br>[1.590] |
| HC3915*-***      | 30   | 35.46<br>[1.400] | 37.85<br>[1.490] |
| HC3914*-***      | 28   | 33.02<br>[1.300] | 35.31<br>[1.390] |
| HC3913*-***      | 26   | 30.48<br>[1.200