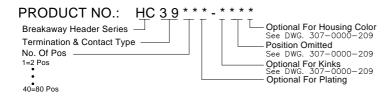

## **BreakaWay Header**

HC39 Series T/H Type 2.54mm [.100"] Pitch

#### ORDERING INFORMATION

U=Gold Flash on Contact Area with Lead Free "RoHS COMPLAINCE" F=Gold Flash with Lead Free "RoHS COMPLAINCE" V=15u" Gold on Contact Area with Lead Free "RoHS COMPLAINCE"

# ORDERING INFORMATION

| <br> HC3920*-*** | 40   | 45.72<br>[1.900] | 50.55<br>[1.990] |
|------------------|------|------------------|------------------|
| HC3919*-***      | 38   | 45.72<br>[1.800] | 48.01<br>[1.890] |
| HC3918*-***      | 36   | 43.18<br>[1.700] | 45.47<br>[1.790] |
| HC3917*-***      | 34   | 40.64<br>[1.600] | 42.93<br>[1.690] |
| HC3916*-***      | 32   | 38.10<br>[1.500] | 40.39<br>[1.590] |
| HC3915*-***      | 30   | 35.46<br>[1.400] | 37.85<br>[1.490] |
| HC3914*-***      | 28   | 33.02<br>[1.300] | 35.31<br>[1.390] |
| HC3913*-***      | 26   | 30.48<br>[1.200] | 32.77<br>[1.290] |
| HC3912*-***      | 24   | 27.94<br>[1.100] | 30.23<br>[1.190] |
| HC3911*-***      | 22   | 25.40<br>[1.000] | 27.69<br>[1.090] |
| HC3910*-***      | 20   | 22.86<br>[.900]  | 25.15<br>[.990]  |
| HC3909*-***      | 18   | 20.32<br>[.800]  | 22.61<br>[.890]  |
| HC3908*-***      | 16   | 17.78<br>[.700]  | 20.07<br>[.790]  |
| HC3907*-***      | 14   | 15.24<br>[.600]  | 17.53<br>[.690]  |
| HC3906*-***      | 12   | 12.70<br>[.500]  | 14.99<br>[.590]  |
| HC3905*-***      | 10   | 10.16<br>[.400]  | 12.45<br>[.490]  |
| HC3904*-***      | 8    | 7.62<br>[.300]   | 9.91<br>[.390]   |
| HC3903*-***      | 6    | 5.08<br>[.200]   | 7.37<br>[.290]   |
| HC3902*-***      | 4    | 2.54<br>[.100]   | 4.83<br>[.190]   |
| HC3901*-***      | 2    | 0.00<br>[0.00]   | 2.29<br>[.090]   |
| P/N              | POS. | DIM. A           | DIM. B           |

| HC3940*-*** | 80   | 99.06<br>[3.900] | 101.35<br>[3.990] |
|-------------|------|------------------|-------------------|
| HC3939*-*** | 78   | 96.52<br>[3.800] | 98.81<br>[3.890]  |
| HC3938*-*** | 76   | 93.98<br>[3.700] | 96.27<br>[3.790]  |
| HC3937*-*** | 74   | 91.44<br>[3.600] | 93.73<br>[3.690]  |
| HC3936*-*** | 72   | 88.90<br>[3.500] | 91.19<br>[3.590]  |
| HC3935*-*** | 70   | 86.36<br>[3.400] | 88.65<br>[3.490]  |
| HC3934*-*** | 68   | 83.82<br>[3.300] | 86.11<br>[3.390]  |
| HC3933*-*** | 66   | 81.28<br>[3.200] | 83.57<br>[3.290]  |
| HC3932*-*** | 64   | 78.74<br>[3.100] | 81.03<br>[3.190]  |
| HC3931*-*** | 62   | 76.20<br>[3.000] | 25.15<br>[3.090]  |
| HC3930*-*** | 60   | 73.66<br>[2.900] | 37.85<br>[2.990]  |
| HC3929*-*** | 58   | 71.12<br>[2.800] | 35.31<br>[2.890]  |
| HC3928*-*** | 56   | 68.58<br>[2.700] | 32.77<br>[2.790]  |
| HC3927*-*** | 54   | 66.04<br>[2.600] | 30.23<br>[2.690]  |
| HC3926*-*** | 52   | 63.50<br>[2.500] | 27.69<br>[2.590]  |
| HC3925*-*** | 50   | 58.42<br>[2.400] | 63.25<br>[2.490]  |
| HC3924*-*** | 48   | 55.88<br>[2.300] | 60.71<br>[2.390]  |
| HC3923*-*** | 46   | 53.34<br>[2.200] | 58.17<br>[2.290]  |
| HC3922*-*** | 44   | 50.80<br>[2.100] | 55.63<br>[2.190]  |
| HC3921*-*** | 42   | 48.26<br>[2.000] | 53.09<br>[2.090]  |
| P/N         | POS. | DIM. A           | DIM. B            |