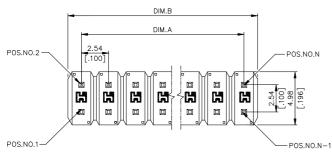

#### **DRAWING**

# ORDERING INFORMATION

| <br> HC3920*-*** | 40   | 45.72<br>[1.900] | 50.55<br>[1.990] |
|------------------|------|------------------|------------------|
| HC3919*-***      | 38   | 45.72<br>[1.800] | 48.01<br>[1.890] |
| HC3918*-***      | 36   | 43.18<br>[1.700] | 45.47<br>[1.790] |
| HC3917*-***      | 34   | 40.64<br>[1.600] | 42.93<br>[1.690] |
| HC3916*-***      | 32   | 38.10<br>[1.500] | 40.39<br>[1.590] |
| HC3915*-***      | 30   | 35.46<br>[1.400] | 37.85<br>[1.490] |
| HC3914*-***      | 28   | 33.02<br>[1.300] | 35.31<br>[1.390] |
| HC3913*-***      | 26   | 30.48<br>[1.200] | 32.77<br>[1.290] |
| HC3912*-***      | 24   | 27.94<br>[1.100] | 30.23<br>[1.190] |
| HC3911*-***      | 22   | 25.40<br>[1.000] | 27.69<br>[1.090] |
| HC3910*-***      | 20   | 22.86<br>[.900]  | 25.15<br>[.990]  |
| HC3909*-***      | 18   | 20.32<br>[.800]  | 22.61<br>[.890]  |
| HC3908*-***      | 16   | 17.78<br>[.700]  | 20.07<br>[.790]  |
| HC3907*-***      | 14   | 15.24<br>[.600]  | 17.53<br>[.690]  |
| HC3906*-***      | 12   | 12.70<br>[.500]  | 14.99<br>[.590]  |
| HC3905*-***      | 10   | 10.16<br>[.400]  | 12.45<br>[.490]  |
| HC3904*-***      | 8    | 7.62<br>[.300]   | 9.91<br>[.390]   |
| HC3903*-***      | 6    | 5.08<br>[.200]   | 7.37<br>[.290]   |
| HC3902*-***      | 4    | 2.54<br>[.100]   | 4.83<br>[.190]   |
| HC3901*-***      | 2    | 0.00<br>[0.00]   | 2.29<br>[.090]   |
| P/N              | POS. | DIM. A           | DIM. B           |

| HC3940*-*** | 80   | 99.06<br>[3.900] | 101.35<br>[3.990] |
|-------------|------|------------------|-------------------|
| HC3939*-*** | 78   | 96.52<br>[3.800] | 98.81<br>[3.890]  |
| HC3938*-*** | 76   | 93.98<br>[3.700] | 96.27<br>[3.790]  |
| HC3937*-*** | 74   | 91.44<br>[3.600] | 93.73<br>[3.690]  |
| HC3936*-*** | 72   | 88.90<br>[3.500] | 91.19<br>[3.590]  |
| HC3935*-*** | 70   | 86.36<br>[3.400] | 88.65<br>[3.490]  |
| HC3934*-*** | 68   | 83.82<br>[3.300] | 86.11<br>[3.390]  |
| HC3933*-*** | 66   | 81.28<br>[3.200] | 83.57<br>[3.290]  |
| HC3932*-*** | 64   | 78.74<br>[3.100] | 81.03<br>[3.190]  |
| HC3931*-*** | 62   | 76.20<br>[3.000] | 25.15<br>[3.090]  |
| HC3930*-*** | 60   | 73.66<br>[2.900] | 37.85<br>[2.990]  |
| HC3929*-*** | 58   | 71.12<br>[2.800] | 35.31<br>[2.890]  |
| HC3928*-*** | 56   | 68.58<br>[2.700] | 32.77<br>[2.790]  |
| HC3927*-*** | 54   | 66.04<br>[2.600] | 30.23<br>[2.690]  |
| HC3926*-*** | 52   | 63.50<br>[2.500] | 27.69<br>[2.590]  |
| HC3925*-*** | 50   | 58.42<br>[2.400] | 63.25<br>[2.490]  |
| HC3924*-*** | 48   | 55.88<br>[2.300] | 60.71<br>[2.390]  |
| HC3923*-*** | 46   | 53.34<br>[2.200] | 58.17<br>[2.290]  |
| HC3922*-*** | 44   | 50.80<br>[2.100] | 55.63<br>[2.190]  |
| HC3921*-*** | 42   | 48.26<br>[2.000] | 53.09<br>[2.090]  |
| P/N         | POS. | DIM. A           | DIM. B            |