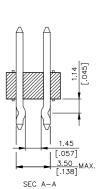

#### **SPECIFICATIONS**

#### Mechanical

Contact Retention Force: 0.91Kg min.

#### **Electrical**

Current Rating: 3.0A per pin min.

**Dielectric Withstanding Voltage:** 500V AC **Insulation Resistance:** 1000MW min

#### **Physical**

Housing: PA6T, Glass Filled, UL94V-0, Color Black

Contact: Copper Alloy

Plating: See "ORDERING INFORMATION"

Solder Pad: Copper Alloy

**Operating Temperature:** -40 to +105

## **BreakaWay Header**

HC39 Series T/H Type 2.54mm [.100"] Pitch



#### **DRAWING**











#### ORDERING INFORMATION



U=Gold Flash on Contact Area with Lead Free "RoHS COMPLAINCE" F=Gold Flash with Lead Free "RoHS COMPLAINCE" V=15u" Gold on Contact Area with Lead Free "RoHS COMPLAINCE"



# ORDERING INFORMATION

| <br> HC3920*-*** | 40   | 45.72<br>[1.900] | 50.55<br>[1.990] |
|------------------|------|------------------|------------------|
| HC3919*-***      | 38   | 45.72<br>[1.800] | 48.01<br>[1.890] |
| HC3918*-***      | 36   | 43.18<br>[1.700] | 45.47<br>[1.790] |
| HC3917*-***      | 34   | 40.64<br>[1.600] | 42.93<br>[1.690] |
| HC3916*-***      | 32   | 38.10<br>[1.500] | 40.39<br>[1.590] |
| HC3915*-***      | 30   | 35.46<br>[1.400] | 37.85<br>[1.490] |
| HC3914*-***      | 28   | 33.02<br>[1.300] | 35.31<br>[1.390] |
| HC3913*-***      | 26   | 30.48<br>[1.200]