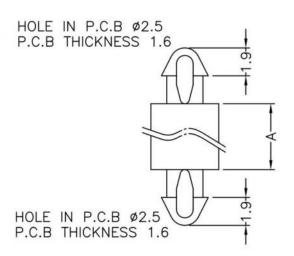

## WEBSITE PHOTOS

This dwg is for reference only, Actual dwg should be based on formal engineering dwg issued by Kang Yang.

A 2.0

All measurement does not include gate which raises under 0.3mm.

ISO 9001 II ISO 14000