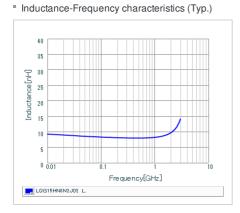

### Specifications

| Inductance                                                          | 8.2nH ±5%  |
|---------------------------------------------------------------------|------------|
| Inductance test frequency                                           | 100MHz     |
| Rated current (Itemp) (Based on Temperature rise)                   | 500mA      |
| Max. of DC resistance                                               | 0.25Ω      |
| Q (min.)                                                            | 8          |
| Q test frequency                                                    | 100MHz     |
| Self resonance frequency (min.)                                     | 3600MHz    |
| Operating temperature range (Self-temperature rise is not included) | -55~125°C  |
| Series                                                              | LQG15HN_02 |