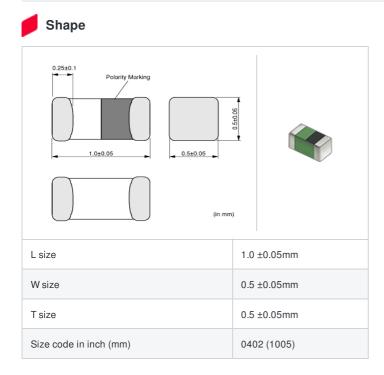

### Specifications

| Inductance                                                          | 8.2nH ±5%  |
|---------------------------------------------------------------------|------------|
| Inductance test frequency                                           | 100MHz     |
| Rated current (Itemp) (Based on Temperature rise)                   | 500mA      |
| Max. of DC resistance                                               | 0.25Ω      |
| Q (min.)                                                            | 8          |
| Q test frequency                                                    | 100MHz     |
| Self resonance frequency (min.)                                     | 3600MHz    |
| Operating temperature range (Self-temperature rise is not included) | -55~125°C  |
| Series                                                              | LQG15HN_02 |