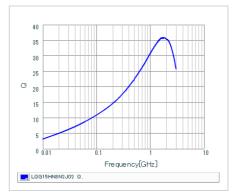

## Chart of characteristic data (The charts below may show another part number which shares its characteristics.)

Q-Frequency characteristics (Typ.)