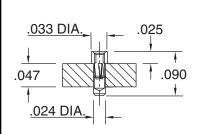

#### FOR BGA MOUNT ADAPTERS

Locate footprint pattern from page 111.4, the middle 8 digits of the part number will be located under the pattern.

|        | par                   |           |           |
|--------|-----------------------|-----------|-----------|
| Series | Plating               | '         | Window    |
|        | Code                  | -         |           |
| 5 9 9  | <b>-</b> 1 0 <b>-</b> |           | 429       |
|        | No. of pins           | Grid size | Pattern # |

### FOR PCB MOUNT ADAPTERS

Locate footprint pattern from page 111.4, the middle 8 digits of the part number will be located under the pattern.

Determined from footprint pattern on page 111.4

PLATING CODE XX= 10
Pin Plating 10μ" Au

#### FOR FEMALE SOCKETS

Locate footprint pattern from page 111.4, the middle 8 digits of the part number will be located under the pattern.

| Series  | Plating<br>Code |             | Wi               | ndow      |                |
|---------|-----------------|-------------|------------------|-----------|----------------|
| 5 9 9 - | 1 1 -           | •           | · 🔲 🗀 🗀          | 4 2 8     | 3              |
| 5 9 6 - | 1 1 -           | · 🗆 🗆 🗕 -   | · 🗌 🗌 <b>-</b> 🗀 | 4 4 5     | PRE-<br>TINNED |
|         |                 | No. of pins | Grid size        | Pattern # |                |