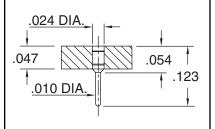

#### BGA MOUNT ADAPTER PIN TYPE 9929

#### FOR BGA MOUNT ADAPTERS

Locate footprint pattern from page 111.4, the middle 8 digits of the part number will be located under the pattern.

|        | par                   |           |           |
|--------|-----------------------|-----------|-----------|
| Series | Plating               | '         | Window    |
|        | Code                  | -         |           |
| 5 9 9  | <b>-</b> 1 0 <b>-</b> |           | 429       |
|        | No. of pins           | Grid size | Pattern # |

Determined from footprint pattern on page 111.4