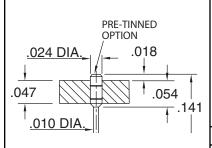

## PRINTED CIRCUIT MOUNT ADAPTER PIN TYPE 7929

### FOR PCB MOUNT ADAPTERS

Locate footprint pattern from page 111.4, the middle 8 digits of the part number will be located under the pattern.

Determined from footprint pattern on page 111.4

PLATING CODE XX= 10
Pin Plating 10μ" Au