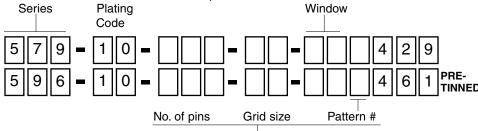

#### FOR BGA MOUNT ADAPTERS

Locate footprint pattern from page 111.4, the middle 8 digits of the part number will be located under the pattern.

|        | par                   |           |           |
|--------|-----------------------|-----------|-----------|
| Series | Plating               | '         | Window    |
|        | Code                  | -         |           |
| 5 9 9  | <b>-</b> 1 0 <b>-</b> |           | 429       |
|        | No. of pins           | Grid size | Pattern # |

#### FOR FEMALE SOCKETS

Locate footprint pattern from page 111.4, the middle 8 digits of the part number will be located under the pattern.

| Series  | Plating<br>Code |             | Wi               | ndow      |                |
|---------|-----------------|-------------|------------------|-----------|----------------|
| 5 9 9 - | 1 1 -           | •           | · 🔲 🗀 🗀          | 4 2 8     | 3              |
| 5 9 6 - | 1 1 -           | · 🗆 🗆 🗕 -   | · 🗌 🗌 <b>-</b> 🗀 | 4 4 5     | PRE-<br>TINNED |
|         |                 | No. of pins | Grid size        | Pattern # |                |