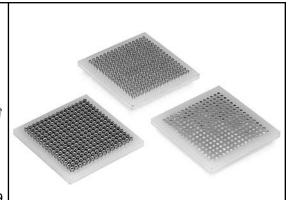

# BALL GRID ARRAYS For 1mm Grid Male Pin Adapters & Female Socket

- BGA adapter/socket systems are a reliable way to make BGAs pluggable, they may also be used as a high density board-to-board interconnect.
- The BGA device is soldered to a 9929 adapter (or a 7929 adapter is soldered to a PCB); and then either one can be plugged into a 9928 surface mount socket.
- Both socket and adapter have the same footprint as the BGA device.
- Insertion force is only .41N per pin, and a pry-bar tool (part #828-01-010) is available for extraction.
- Insulator material is FR-4 epoxy having a TCE to match the BGA device and circuit board.
- Mill-Max offers the option of having the solder surfaces of the 7929 adapter and 9928 socket pre-tinned.

Series 5X9

BALL GRID ARRAY FOOTPRINTS (1mm GRID)

Top view shown. Many other standard footprints are available.

Visit www.mill-max.com for a complete selection.

| 8 X 8 8 X 8 10 X 10 11 X 15 14 X 14 14 X 14 X 14 X 14 X 14                                                                       | 8 X 8                                                                                                                                                                                                                                                                                                                                                                                                                                                                                                                                                                                                                                                                                                                                                                                                                                                                                                                                                                                                                                                                                                                                                                                                                                                                                                                                                                                                                                                                                                                                                                                                                                                                                                                                                                                                                                                                                                                                                                                                                                                                                                                        | <b>=</b> = -                              |                                                     |           |                   |                   |                   |                   |                   |  |
|----------------------------------------------------------------------------------------------------------------------------------|------------------------------------------------------------------------------------------------------------------------------------------------------------------------------------------------------------------------------------------------------------------------------------------------------------------------------------------------------------------------------------------------------------------------------------------------------------------------------------------------------------------------------------------------------------------------------------------------------------------------------------------------------------------------------------------------------------------------------------------------------------------------------------------------------------------------------------------------------------------------------------------------------------------------------------------------------------------------------------------------------------------------------------------------------------------------------------------------------------------------------------------------------------------------------------------------------------------------------------------------------------------------------------------------------------------------------------------------------------------------------------------------------------------------------------------------------------------------------------------------------------------------------------------------------------------------------------------------------------------------------------------------------------------------------------------------------------------------------------------------------------------------------------------------------------------------------------------------------------------------------------------------------------------------------------------------------------------------------------------------------------------------------------------------------------------------------------------------------------------------------|-------------------------------------------|-----------------------------------------------------|-----------|-------------------|-------------------|-------------------|-------------------|-------------------|--|
| XXX-XX-054-04-005   XXX-XX-064-04-000   XXX-XX-100-05-000   XXX-XX-165-01-005   XXX-XX-166-07-005   XXX-XX-196-07-000    16 X 16 | XXX XX - 054 - 04 - 005   XXX - XX - 064 - 04 - 000   XXX - XX - 106 - 07 - 005   XXX - XX - 168 - 07 - 005   XXX - XX - 196 - 07 - 005   XXX - XX - 196 - 07 - 005   XXX - XX - 196 - 07 - 005   XXX - XX - 196 - 07 - 005   XXX - XX - 196 - 07 - 005   XXX - XX - 196 - 07 - 005   XXX - XX - 196 - 07 - 005   XXX - XX - 106 - 07 - 005   XXX - XX - 106 - 07 - 005   XXX - XX - 106 - 07 - 005   XXX - XX - 208 - 006 - 001   XXX - XX - 256 - 08 - 007   XXX - XX - 324 - 11 - 005   XXX - XX - 376 - 11 - 005   XXX - XX - 484 - 11 - 005   XXX - XX - 376 - 11 - 005   XXX - XX - 484 - 11 - 005   XXX - XX - 484 - 11 - 005   XXX - XX - 484 - 11 - 005   XXX - XX - 484 - 11 - 005   XXX - XX - 484 - 11 - 005   XXX - XX - 484 - 11 - 005   XXX - XX - 484 - 11 - 005   XXX - XX - 484 - 11 - 005   XXX - XX - 484 - 11 - 005   XXX - XX - 484 - 11 - 005   XXX - XX - 484 - 11 - 005   XXX - XX - 484 - 11 - 005   XXX - XX - 484 - 11 - 005   XXX - XX - 484 - 11 - 005   XXX - XX - 484 - 11 - 005   XXX - XX - 484 - 11 - 005   XXX - XX - 484 - 11 - 005   XXX - XX - 484 - 11 - 005   XXX - XX - 484 - 11 - 005   XXX - XX - 484 - 11 - 005   XXX - XX - 484 - 11 - 005   XXX - XX - 484 - 11 - 005   XXX - XX - 484 - 11 - 005   XXX - XX - 484 - 11 - 005   XXX - XX - 484 - 11 - 005   XXX - XX - 484 - 11 - 005   XXX - XX - 484 - 11 - 005   XXX - XX - 484 - 11 - 005   XXX - XX - 484 - 11 - 005   XXX - XX - 484 - 11 - 005   XXX - XX - 484 - 11 - 005   XXX - XX - 484 - 11 - 005   XXX - XX - 484 - 11 - 005   XXX - XX - 484 - 11 - 005   XXX - XX - 484 - 11 - 005   XXX - XX - 484 - 11 - 005   XXX - XX - 484 - 11 - 005   XXX - XX - 484 - 11 - 005   XXX - XX - 484 - 11 - 005   XXX - XX - 484 - 11 - 005   XXX - XX - 484 - 11 - 005   XXX - XX - 484 - 11 - 005   XXX - XX - 484 - 11 - 005   XXX - XX - 484 - 11 - 005   XXX - XX - 484 - 11 - 005   XXX - XX - 484 - 11 - 005   XXX - XX - 484 - 11 - 005   XXX - XX - 484 - 11 - 005   XXX - XX - 484 - 11 - 005   XXX - XX - 484 - 11 - 005   XXX - XX - 484 - 11 - 005   XXX - XX - 484 - 11 - 005   XXX - XX - 484 - 11 - 005   X |                                           | 0000000<br>0000000<br>0000000<br>0000000<br>0000000 |           |                   |                   |                   | 0000000           |                   |  |
| 16 X 16                                                                                                                          | 16 X 16                                                                                                                                                                                                                                                                                                                                                                                                                                                                                                                                                                                                                                                                                                                                                                                                                                                                                                                                                                                                                                                                                                                                                                                                                                                                                                                                                                                                                                                                                                                                                                                                                                                                                                                                                                                                                                                                                                                                                                                                                                                                                                                      |                                           |                                                     |           |                   |                   |                   |                   |                   |  |
| 16 X 16                                                                                                                          | 16 X 16                                                                                                                                                                                                                                                                                                                                                                                                                                                                                                                                                                                                                                                                                                                                                                                                                                                                                                                                                                                                                                                                                                                                                                                                                                                                                                                                                                                                                                                                                                                                                                                                                                                                                                                                                                                                                                                                                                                                                                                                                                                                                                                      | XXX-XX-054-04-005                         | XXX-XX-0                                            | 64-04-000 | XXX-XX-100-05-000 | XXX-XX-165-01-005 | XXX-XX-1          | 68-07-005         | XXX-XX-196-07-000 |  |
| XXX-XX-208-08-001   XXX-XX-256-08-007   XXX-XX-324-09-000   XXX-XX-324-11-005   XXX-XX-376-11-005   XXX-XX-484-11-005            | XXX-XX-208-08-001   XXX-XX-256-08-007   XXX-XX-324-09-000   XXX-XX-324-11-005   XXX-XX-376-11-005   XXX-XX-484-11-00  26 X 26                                                                                                                                                                                                                                                                                                                                                                                                                                                                                                                                                                                                                                                                                                                                                                                                                                                                                                                                                                                                                                                                                                                                                                                                                                                                                                                                                                                                                                                                                                                                                                                                                                                                                                                                                                                                                                                                                                                                                                                                | 0000<br>000000000000000000000000000000000 | 0000000000<br>00000000000<br>0000000000000          |           |                   |                   |                   |                   |                   |  |
| 26 X 26                                                                                                                          | 26 X 26                                                                                                                                                                                                                                                                                                                                                                                                                                                                                                                                                                                                                                                                                                                                                                                                                                                                                                                                                                                                                                                                                                                                                                                                                                                                                                                                                                                                                                                                                                                                                                                                                                                                                                                                                                                                                                                                                                                                                                                                                                                                                                                      |                                           |                                                     |           |                   |                   |                   |                   |                   |  |
| 26 X 26                                                                                                                          | 26 X 26                                                                                                                                                                                                                                                                                                                                                                                                                                                                                                                                                                                                                                                                                                                                                                                                                                                                                                                                                                                                                                                                                                                                                                                                                                                                                                                                                                                                                                                                                                                                                                                                                                                                                                                                                                                                                                                                                                                                                                                                                                                                                                                      | XXX-XX-208-08-001                         | XXX-XX-2                                            | 56-08-007 | XXX-XX-324-09-000 | XXX-XX-324-11-005 | XXX-XX-3          | 76-11-00 <u>5</u> | XXX-XX-484-11-005 |  |
| XXX-XX-352-13-007 XXX-XX-388-13-007 XXX-XX-484-13-005 XXX-XX-672-13-005  26 X 26 26 X 26 30 X 30 33 X 33                         | XXX-XX-352-13-007         XXX-XX-388-13-007         XXX-XX-484-13-005         XXX-XX-672-13-005           26 X 26         26 X 26         30 X 30         33 X 33           XXX-XX-675-13-005         XXX-XX-676-13-000         XXX-XX-432-15-001         XXX-XX-560-17-001                                                                                                                                                                                                                                                                                                                                                                                                                                                                                                                                                                                                                                                                                                                                                                                                                                                                                                                                                                                                                                                                                                                                                                                                                                                                                                                                                                                                                                                                                                                                                                                                                                                                                                                                                                                                                                                  |                                           |                                                     |           |                   | 26 V 26           |                   |                   |                   |  |
| 26 X 26 26 X 26 30 X 30 33 X 33                                                                                                  | 26 X 26 26 X 26 30 X 30 33 X 33 XXX-XX-675-13-005 XXX-XX-676-13-000 XXX-XX-432-15-001 XXX-XX-560-17-001                                                                                                                                                                                                                                                                                                                                                                                                                                                                                                                                                                                                                                                                                                                                                                                                                                                                                                                                                                                                                                                                                                                                                                                                                                                                                                                                                                                                                                                                                                                                                                                                                                                                                                                                                                                                                                                                                                                                                                                                                      |                                           | 007                                                 | 2007      |                   |                   |                   | V////             |                   |  |
| 26 X 26 26 X 26 30 X 30 33 X 33                                                                                                  | 26 X 26 26 X 26 30 X 30 33 X 33 XXX-XX-675-13-005 XXX-XX-676-13-000 XXX-XX-432-15-001 XXX-XX-560-17-001                                                                                                                                                                                                                                                                                                                                                                                                                                                                                                                                                                                                                                                                                                                                                                                                                                                                                                                                                                                                                                                                                                                                                                                                                                                                                                                                                                                                                                                                                                                                                                                                                                                                                                                                                                                                                                                                                                                                                                                                                      | XXX-XX-352-13                             | -007                                                | XXX-      | -XX-388-13-007    | XXX-XX-484-13     | 3-005             | XXX               | -XX-6/2-13-005    |  |
|                                                                                                                                  | XXX-XX-675-13-005 XXX-XX-676-13-000 XXX-XX-432-15-001 XXX-XX-560-17-001                                                                                                                                                                                                                                                                                                                                                                                                                                                                                                                                                                                                                                                                                                                                                                                                                                                                                                                                                                                                                                                                                                                                                                                                                                                                                                                                                                                                                                                                                                                                                                                                                                                                                                                                                                                                                                                                                                                                                                                                                                                      |                                           |                                                     |           |                   |                   |                   |                   |                   |  |
| XXX-XX-675-13-005 XXX-XX-676-13-000 XXX-XX-432-15-001 XXX-XX-560-17-001                                                          |                                                                                                                                                                                                                                                                                                                                                                                                                                                                                                                                                                                                                                                                                                                                                                                                                                                                                                                                                                                                                                                                                                                                                                                                                                                                                                                                                                                                                                                                                                                                                                                                                                                                                                                                                                                                                                                                                                                                                                                                                                                                                                                              |                                           |                                                     |           |                   |                   |                   |                   |                   |  |
|                                                                                                                                  | 34 X 34 34 39 X 39 39 X 39                                                                                                                                                                                                                                                                                                                                                                                                                                                                                                                                                                                                                                                                                                                                                                                                                                                                                                                                                                                                                                                                                                                                                                                                                                                                                                                                                                                                                                                                                                                                                                                                                                                                                                                                                                                                                                                                                                                                                                                                                                                                                                   | XXX-XX-675-13                             | -005                                                | XXX-      | -XX-676-13-000    | XXX-XX-432-15     | XXX-XX-432-15-001 |                   | XXX-XX-560-17-001 |  |
|                                                                                                                                  | 34 X 34 34 39 X 39 39 X 39                                                                                                                                                                                                                                                                                                                                                                                                                                                                                                                                                                                                                                                                                                                                                                                                                                                                                                                                                                                                                                                                                                                                                                                                                                                                                                                                                                                                                                                                                                                                                                                                                                                                                                                                                                                                                                                                                                                                                                                                                                                                                                   |                                           |                                                     |           |                   |                   |                   |                   |                   |  |
| 34 X 34 34 39 X 39 39 X 39                                                                                                       | 1 00,700                                                                                                                                                                                                                                                                                                                                                                                                                                                                                                                                                                                                                                                                                                                                                                                                                                                                                                                                                                                                                                                                                                                                                                                                                                                                                                                                                                                                                                                                                                                                                                                                                                                                                                                                                                                                                                                                                                                                                                                                                                                                                                                     | 34 X 34                                   |                                                     |           | 34 X 34           | 39 X 39           |                   | 39 X 39           |                   |  |
|                                                                                                                                  | XXX-XX-580-17-005 XXX-XX-680-17-005 XXX-XX-560-20-007 XXX-XX-680-20-005                                                                                                                                                                                                                                                                                                                                                                                                                                                                                                                                                                                                                                                                                                                                                                                                                                                                                                                                                                                                                                                                                                                                                                                                                                                                                                                                                                                                                                                                                                                                                                                                                                                                                                                                                                                                                                                                                                                                                                                                                                                      |                                           |                                                     | XXX-      | -XX-680-17-005    | XXX-XX-560-20     | -007              | XXX               |                   |  |