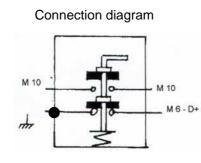

## **POWER CIRCUIT**

Connection: M10 terminals / Aux: M6 Tightening torque: 1.5 +/- 0.1 daN·m

Type: D2d normally open Nominal current: 350 A Nominal voltage: 24 VDC

Max. capacity: 3500 A during 5 seconds