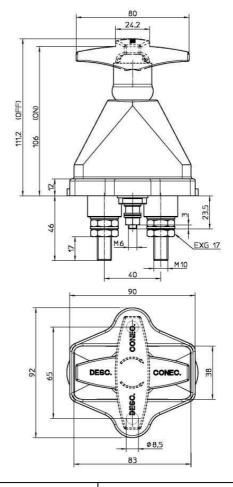

## Size diagrams

P.I. Llinars Park, C/Tecnologia, 82, nave n°7 08450 LLINARS DEL VALLÈS BARCELONA (SPAIN)

Tel.: + 34.93.732.35.91 - Fax: + 34.93.732.35.90

www.cormar.es - info@cormar.es