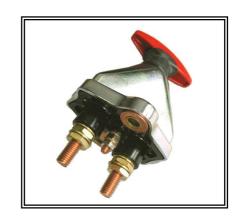

# Ref. 500016

Unipolar battery master switch 24VDC / 350A

## PARTICULAR CHARACTERISTICS:

Fixed Handle Auxiliary circuit for alternator with incorporated controller unit