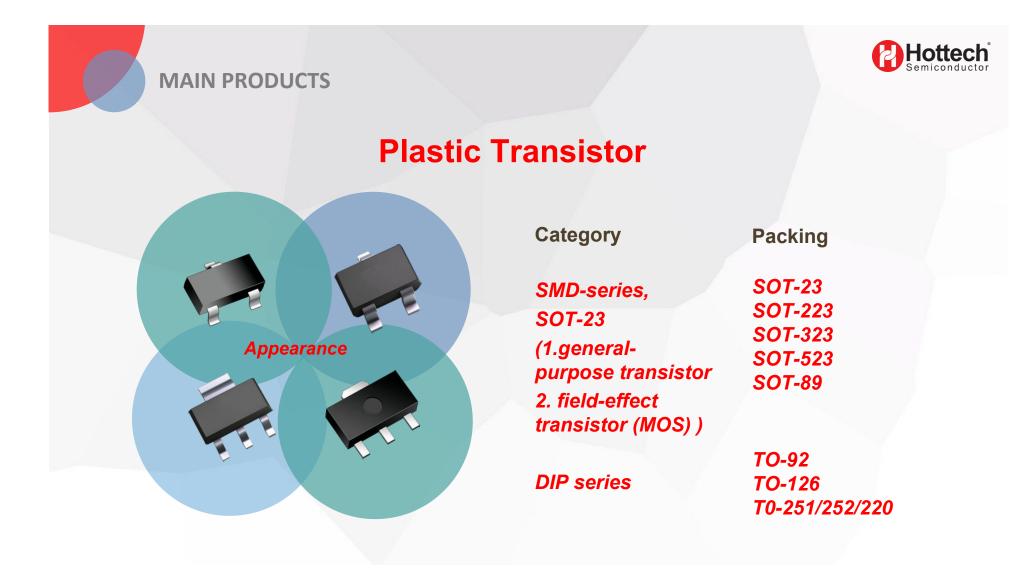

more than 25-year experiences in the area.





### **Guangdong Hottech Industrial Co., Ltd**



Guangdong Hottech Industrial Co., Ltd founded in 1992, is a state-approved Hi-tech enterprise. We specialize in the development and production of diodes, bridge rectifiers, transistors, mosfets and Ics. Meanwhile our subsidiary company distribute resistors and capacitors to offer one-stop service for customers. Our products are widely used in electronics industries, including medical instruments, toys, automotives, digital TVs, LED lighting drivers, power supplies and so on.





**Company Introduction** 



# **BRANDS**



PRODUCT LOGO DIODES, TRANSISTORS, MOSFETS AND IC



PRODUCT LOGO RESISTORS, CAPACITORS



MAIN PRODUCTS



# **MAIN PRODUCTS**

Diodes

Transistors

Resistors

Capacitors











### **PRODUCTION LINES**

















**STRICT QUALITY CONTROL** 

# **STRICT QUALITY CONTROL**

Electronic properties of detection





# QUALITY ASSURANCE

|                                                                                                                                | Device name                                                             | Use                                                      | Brand   | Model     | QTY |
|--------------------------------------------------------------------------------------------------------------------------------|-------------------------------------------------------------------------|----------------------------------------------------------|---------|-----------|-----|
| Supplier<br>Management   Incoming Material