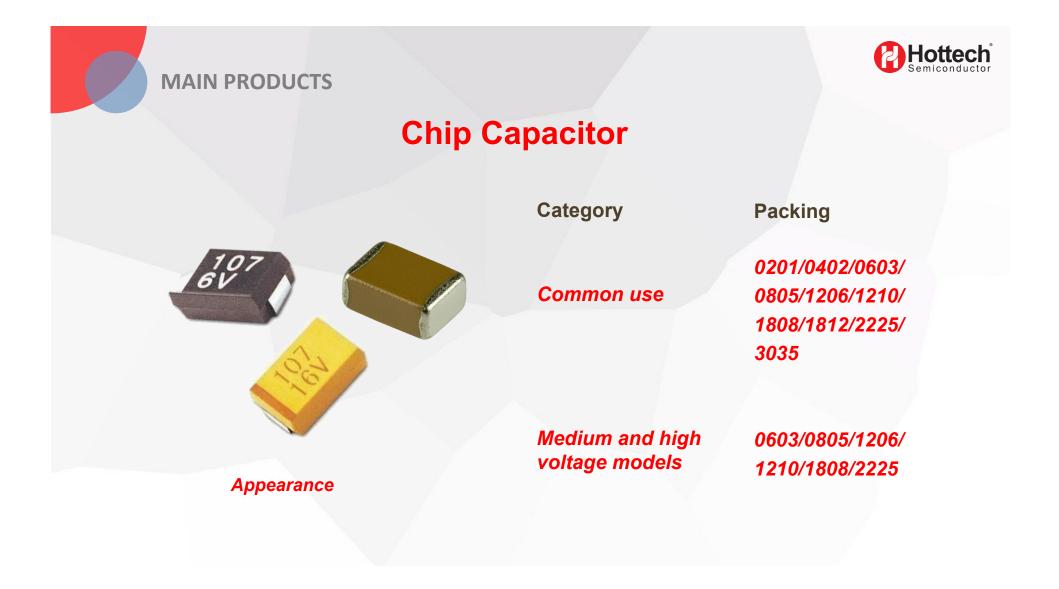

than 25-year experiences in the area.





### **Guangdong Hottech Industrial Co., Ltd**



Guangdong Hottech Industrial Co., Ltd founded in 1992, is a state-approved Hi-tech enterprise. We specialize in the development and production of diodes, bridge rectifiers, transistors, mosfets and Ics. Meanwhile our subsidiary company distribute resistors and capacitors to offer one-stop service for customers. Our products are widely used in electronics industries, including medical instruments, toys, automotives, digital TVs, LED lighting drivers, power supplies and so on.





**Company Introduction** 



# **BRANDS**



PRODUCT LOGO DIODES, TRANSISTORS, MOSFETS AND IC



PRODUCT LOGO RESISTORS, CAPACITORS



MAIN PRODUCTS



# **MAIN PRODUCTS**

Diodes

Transistors

Resistors

Capacitors











### **PRODUCTION LINES**

















**STRICT QUALITY CONTROL** 

# **STRICT QUALITY CONTROL**

Electronic properties of detection





# QUALITY ASSURANCE

|                                                                                                                                | Device name                                                             | Use                                                      | Brand   | Model     | QTY |
|--------------------------------------------------------------------------------------------------------------------------------|-------------------------------------------------------------------------|----------------------------------------------------------|---------|-----------|-----|
| Supplier<br>Management   Incoming Material<br>Co