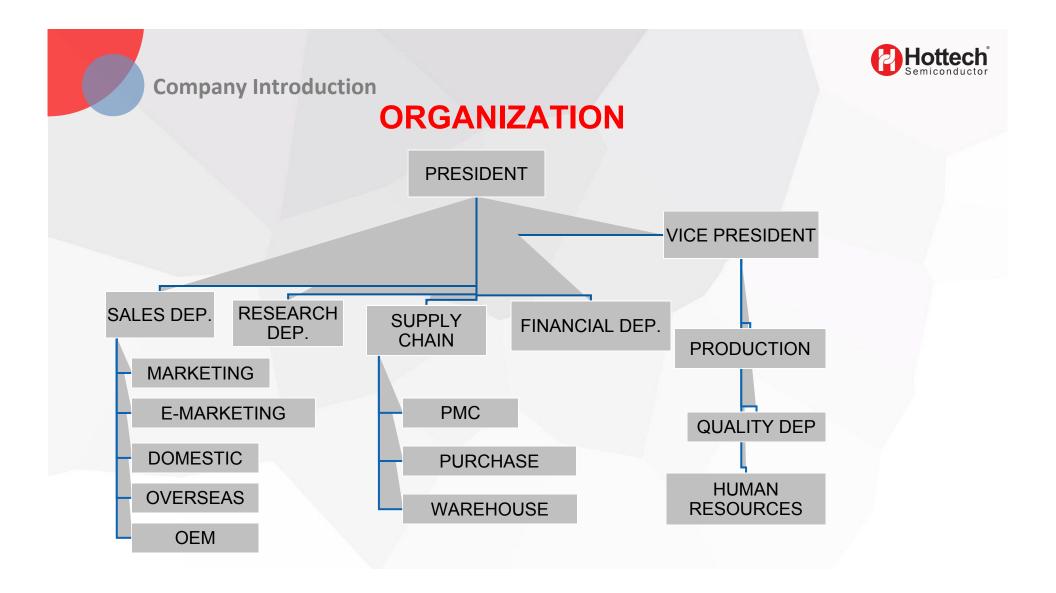

### **Guangdong Hottech Industrial Co., Ltd**

Guangdong Hottech Industrial Co., Ltd founded in 1992, is a state-approved Hi-tech enterprise. We specialize in the development and production of diodes, bridge rectifiers, transistors, mosfets and Ics. Meanwhile our subsidiary company distribute resistors and capacitors to offer one-stop service for customers. Our products are widely used in electronics industries, including medical instruments, toys, automotives, digital TVs, LED lighting drivers, power supplies and so on.