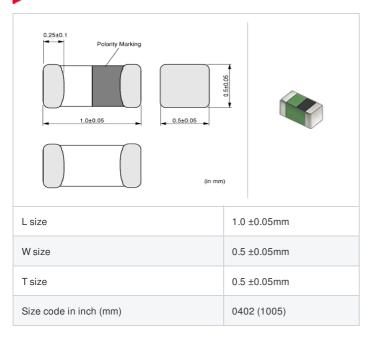

## Shape

## **Specifications**

| Inductance                                                          | 1.8nH ±0.3nH |
|---------------------------------------------------------------------|--------------|
| Inductance test frequency                                           | 100MHz       |
| Rated current (Itemp) (Based on Temperature rise)                   | 950mA        |
| Max. of DC resistance                                               | 0.08Ω        |
| Q (min.)                                                            | 8            |
| Q test frequency                                                    | 100MHz       |
| Self resonance frequency (min.)                                     | 6000MHz      |
| Operating temperature range (Self-temperature rise is not included) | -55~125°C    |
| Series                                                              | LQG15HS_02   |