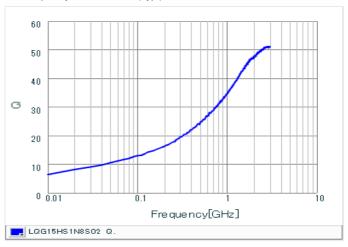

#### Chart of characteristic data (The charts below may show another part number which shares its characteristics.)

Inductance-Frequency characteristics (Typ.)

Q-Frequency characteristics (Typ.)

2 of 2

1. This datasheet is downloaded from the website of Murata Manufacturing Co., Ltd. Therefore, it's specifications are subject to change or our products in it may be discontinued without advance notice. Please check with our sales representatives or product engineers before ordering.