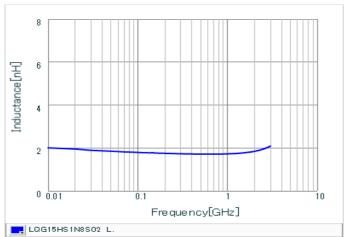

#### Chart of characteristic data (The charts below may show another part number which shares its characteristics.)

Inductance-Frequency characteristics (Typ.)

Q-Frequency characteristics (Typ.)

2 of 2

1. This datasheet is downloaded from the website of Murata Manufacturing Co., Ltd. Therefore, it's specifications are subject to change or our products in it may be discontinued without advance notice. Please check with our sales representatives or product engineers before ordering.