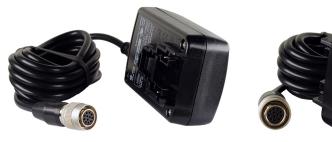

# **Power Supply Hirose**

Power supply for GigE cameras with Hirose connector (12-pole), 12VDC (MV1)

# **Description**

Multiplug power supply (12VDC) with Hirose connector (HR10A-10P-12S) for all Photonfocus cameras with GigE interface.