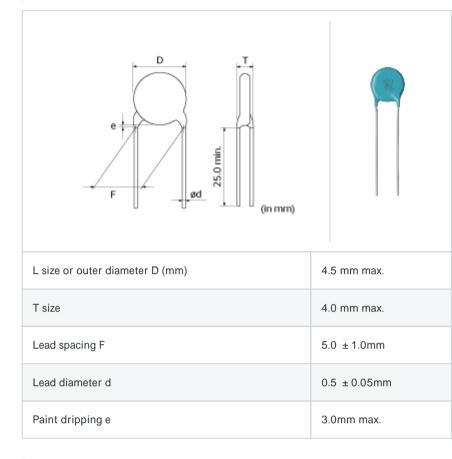

#### Shape

### Specifications

| Capacitance                                      | 47pF ±5%          |  |
|--------------------------------------------------|-------------------|--|
| Rated voltage                                    | 1000Vdc           |  |
| Temperature characteristics (complied standard)  | SL(JIS)           |  |
| Temperature coefficient                          | +350 to -1000ppm/ |  |
| Temperature range of temperature characteristics | 20 to 85          |  |
| Operating temperature range                      | -25 to 125        |  |