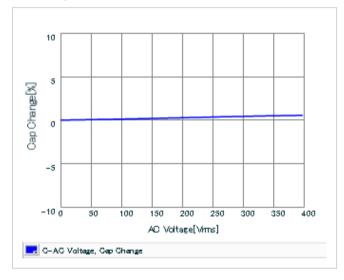

DC bias characteristics

Capacitance - temperature characteristics

S parameter (Smith chart S11)

AC voltage characteristics

2 of 2

This PDF data has only typical specifications because there is no space for detailed specifications.