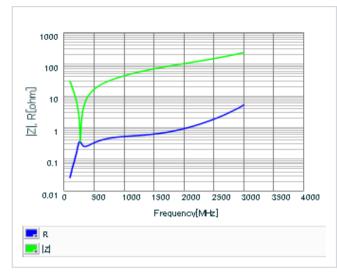

URL : http://www.murata.com/

Last updated: 2016/04/01

Chart of characteristic data (The charts below may show another part number which shares its characteristics.)

Frequency characteristics (ESR, Impedance)