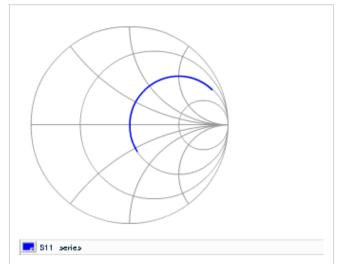

DC bias characteristics

Capacitance - temperature characteristics

S parameter (Smith chart S11)

AC voltage characteristics

2 of 2

This PDF data has only typical specifications because there is no space for detailed specifications.