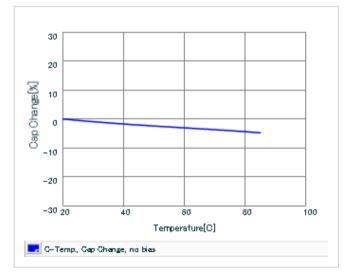

DC bias characteristics

Capacitance - temperature characteristics

S parameter (Smith chart S11)

AC voltage characteristics

2 of 2

This PDF data has only typical specifications because there is no space for detailed specifications.