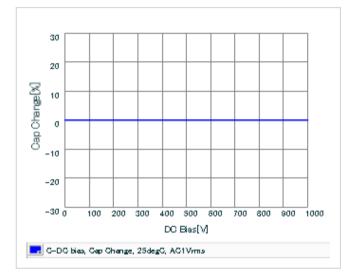

DC bias characteristics

Capacitance - temperature characteristics

S parameter (Smith chart S11)

AC voltage characteristics

2 of 2

This PDF data has only typical specifications because there is no space for detailed specifications.