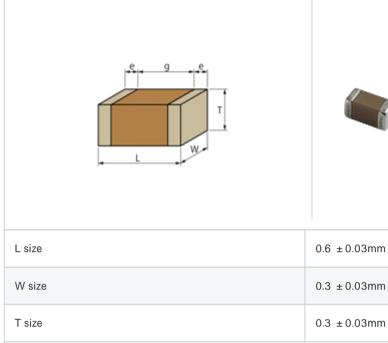

#### Specifications

External terminal width e

Size code in inch(mm)

Distance between external terminals g

| Capacitance                                      | 10000pF ±10% |
|--------------------------------------------------|--------------|
| Rated voltage                                    | 6.3Vdc       |
| Temperature characteristics (complied standard)  | X5R(EIA)     |
| Capacitance change rate                          | ± 15.0%      |
| Temperature range of temperature characteristics | -55 to 85    |
| Operating temperature range                      | -55 to 85    |