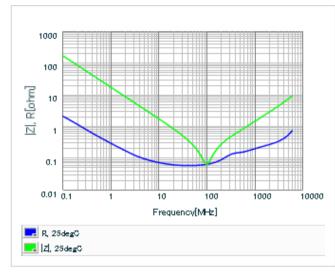

| ± 15.0%      |
| Temperature range of temperature characteristics | -55 to 85    |
| Operating temperature range                      | -55 to 85    |

## 🔔 Attention

1. This datasheet is downloaded from the website of Murata Manufacturing Co., Ltd. Therefore, it 's specifications are subject to change or our products in it may be discontinued without advance notice. Please check with our sales representatives or product engineers before ordering.

2. This datasheet has only typical specifications because there is no space for detailed specifications.

Therefore, please review our product specifications or consult the approval sheet for product specifications before ordering.

muRata Murata Manufacturing Co., Ltd.

URL : http://www.murata.com/

Last updated: 2016/04/05





#### DC bias characteristics



Capacitance - temperature characteristics



# S parameter (Smith chart S11)



#### AC voltage characteristics



2 of 2

This PDF data has only typical specifications because there is no space for detailed specifications.

Therefore, please reviewour product specifications or consult the approval sheet for product specifications before ordering.



Murata Manufacturing Co., Ltd. Last updated: 2016/04/05