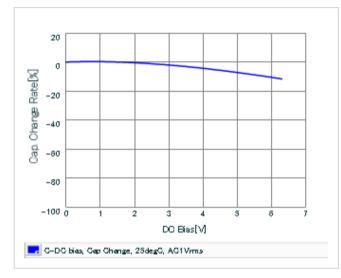

Temperature range of temperature characteristics | -55 to 85    |
| Operating temperature range                      | -55 to 85    |

## 🔔 Attention

1. This datasheet is downloaded from the website of Murata Manufacturing Co., Ltd. Therefore, it 's specifications are subject to change or our products in it may be discontinued without advance notice. Please check with our sales representatives or product engineers before ordering.

2. This datasheet has only typical specifications because there is no space for detailed specifications.

Therefore, please review our product specifications or consult the approval sheet for product specifications before ordering.

muRata Murata Manufacturing Co., Ltd.

URL : http://www.murata.com/

Last updated: 2016/04/05





#### DC bias characteristics



Capacitance - temperature characteristics



# S parameter (Smith chart S11)



#### AC voltage characteristics



2 of 2

This PDF data has only typical specifications because there is no space for detailed specifications.

Therefore, please reviewour product specifications or consult the approval sheet for product specifications before ordering.



Murata Manufacturing Co., Ltd. Last updated: 2016/04/05