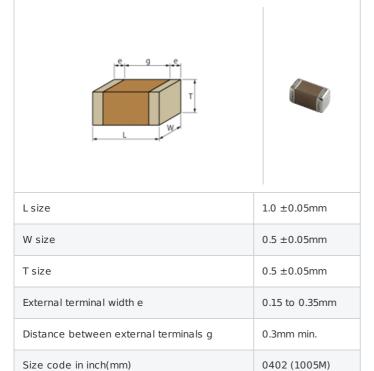

## GRM155B11C223KA01# "#" indicates a package specification code.











< List of part numbers with package codes > GRM155B11C223KA01D , GRM155B11C223KA01W , GRM155B11C223KA01J

## Shape



## References

| Packaging | Specifications                                                       | Minimum quantity |
|-----------|----------------------------------------------------------------------|------------------|
| D         | $_{\Psi}$ 180mm Paper taping                                         | 10000            |
| J         | φ 330mm Paper taping                                                 | 50000            |
| W         | φ 180mm Paper taping (W8P1*)<br>* Width : 8mm, Pocket pitch :<br>1mm | 20000            |

| Mass (typ.)  |       |  |
|--------------|-------|--|
| 1 piece      | 1.6mg |  |
| φ 180mm Reel | 118g  |  |

## Specifications

| Capacitance                                      | 22000pF ±10% |
|--------------------------------------------------|----------