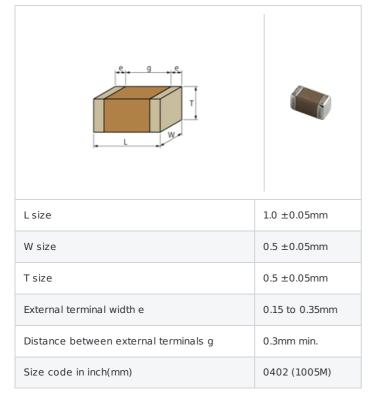

## GRM155B11H102KA01# "#" indicates a package specification code.













< List of part numbers with package codes > GRM155B11H102KA01D , GRM155B11H102KA01W , GRM155B11H102KA01J

## Shape



## References

| Packaging | Specifications                                                       | Minimum quantity |
|-----------|----------------------------------------------------------------------|------------------|
| D         | $\phi$ 180mm Paper taping                                            | 10000            |
| J         | φ 330mm Paper taping                                                 | 50000            |
| W         | φ 180mm Paper taping (W8P1*)<br>* Width : 8mm, Pocket pitch :<br>1mm | 20000            |

| Mass (typ.)  |       |  |
|--------------|-------|--|
| 1 piece      | 1.6mg |  |
| φ 180mm Reel | 118g  |  |

## Specifications

| Capacitance                                      | 1000pF ±10% |
|--------------------------------------------------|-----------