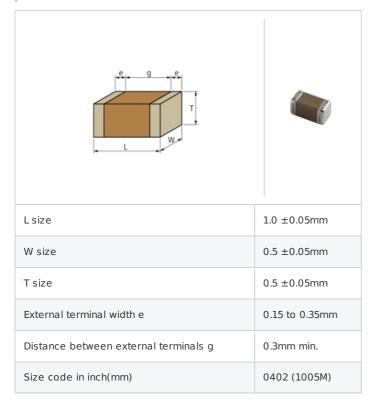

## GRM155B31C104KA87# "#" indicates a package specification code.











< List of part numbers with package codes > GRM155B31C104KA87D , GRM155B31C104KA87W , GRM155B31C104KA87J

## Shape



## References

| Packaging | Specifications                                                       | Minimum quantity |
|-----------|----------------------------------------------------------------------|------------------|
| D         | $\phi$ 180mm Paper taping                                            | 10000            |
| J         | φ 330mm Paper taping                                                 | 50000            |
| W         | φ 180mm Paper taping (W8P1*)<br>* Width : 8mm, Pocket pitch :<br>1mm | 20000            |

| Mass (typ.)  |       |  |
|--------------|-------|--|
| 1 piece      | 1.6mg |  |
| φ 180mm Reel | 118g  |  |

## Specifications

| Capacitance                                      | 0.10μF ±10% |
|--------------------------------------------------|-----------